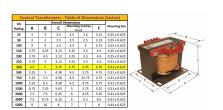

#### **SCHEMATIC/DIAGRAM AND DIMENSION PICTURES**

Single Phase Control Transformer with a capacity of 350VA, transforming 240/480 Volts to 120/240 Volts

### **PRODUCT SPECIFICATIONS**

| Weight                     | 40 lbs                                                                               |
|----------------------------|--------------------------------------------------------------------------------------|
| Phases                     | 1                                                                                    |
| Connection                 | 1Ph-CT-DD-SD                                                                         |
| Primary Voltage            | 240/480                                                                              |
| Primary Max Current        | 1.46A                                                                                |
| Primary Markings           | H1-H2-H3-H4                                                                          |
| Primary Terminals          | <u>Terminals</u>                                                                     |
| Secondary Voltage          | 120/240                                                                              |
| Secondary Max Current      | 2.92A                                                                                |
| Secondary Markings         | <u>X1-X2-X3-X4</u>                                                                   |
| Secondary Terminals        | <u>Terminals</u>                                                                     |
| Primary Taps               | N/A                                                                                  |
| Conductor Material         | Copper                                                                               |
| Temperatue Rise            | 80°C                                                                                 |
| Insuation Class            | 130°C (Class B)                                                                      |
| BIL (Insulation) Level     | <u>10kV</u>                                                                          |
| Efficiency (@35% Load) %   | N/A                                                                                  |
| Impedance Range            | <u>5.0 - 7.0%</u>                                                                    |
| Sound (db)                 | 40                                                                                   |
| Enclosure Type             | Core & Coil                                                                          |
| Enclosure Size             | See Core & Coil Chart                                                                |
| Finish/Colour              | N/A                                                                                  |
| Standards & Certifications | CSA Certified File No. LR34493, UL Listed File No. E110286, ISO 9001:2015 Registered |