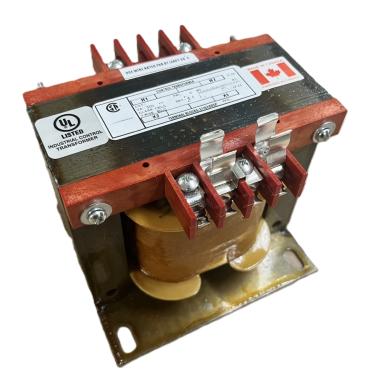

### 350VA 240/480 VOLTS TO 120/240 VOLTS SINGLE PHASE CONTROL TRANSFORMER

\$251.16 CAD

Single Phase Control Transformer with a capacity of 350VA, transforming 240/480 Volts to 120/240 Volts

**SKU:** CS350L-K

# 350VA 240/480 VOLTS TO 120/240 VOLTS SINGLE PHASE CONTROL TRANSFORMER

# 350VA 240/480 VOLTS TO 120/240 VOLTS SINGLE PHASE CONTROL TRANSFORMER

| VA                   | 350               |
|----------------------|-------------------|
| Country/Manufacturer | <u>Canada/RPM</u> |