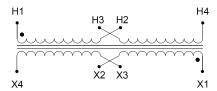

#### **SCHEMATIC/DIAGRAM AND DIMENSION PICTURES**

Single Phase Control Transformer with a capacity of 350VA, transforming 240/480 Volts to 120/240 Volts

### **PRODUCT SPECIFICATIONS**

| Weight                     | 40 lbs                                                                               |
|----------------------------|--------------------------------------------------------------------------------------|
| Phases                     | 1                                                                                    |
| Connection                 | 1Ph-CT-DD-SD                                                                         |
| Primary Voltage            | 240/480                                                                              |
| Primary Max Current        | 1.46A                                                                                |
| Primary Markings           | H1-H2-H3-H4                                                                          |
| Primary Terminals          | <u>Terminals</u>                                                                     |
| Secondary Voltage          | 120/240                                                                              |
| Secondary Max Current      | 2.92A                                                                                |
| Secondary Markings         | <u>X1-X2-X3-X4</u>                                                                   |
| Secondary Terminals        | <u>Terminals</u>                                                                     |
| Primary Taps               | N/A                                                                                  |
| Conductor Material         | Copper                                                                               |
| Temperatue Rise            | 80°C                                                                                 |
| Insuation Class            | 130°C (Class B)                                                                      |
| BIL (Insulation) Level     | <u>10kV</u>                                                                          |
| Efficiency (@35% Load) %   | N/A                                                                                  |
| Impedance Range            | <u>5.0 - 7.0%</u>                                                                    |
| Sound (db)                 | 40                                                                                   |
| Enclosure Type             | Core & Coil                                                                          |
| Enclosure Size             | See Core & Coil Chart                                                                |
| Finish/Colour              | N/A                                                                                  |
| Standards & Certifications | CSA Certified File No. LR34493, UL Listed File No. E110286, ISO 9001:2015 Registered |