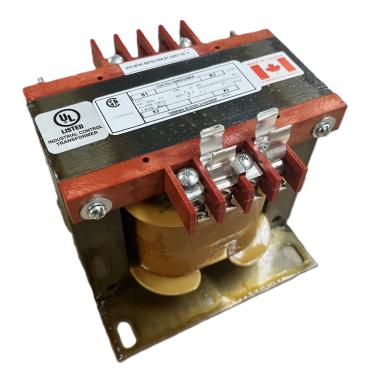

# \$183.35 USD

Single Phase Control Transformer with a capacity of 350VA, transforming 240/480 Volts to 120/240 Volts

SKU: CS350L-K Categories: <u>Control Transformers</u>

#### SCHEMATIC/DIAGRAM AND DIMENSION PICTURES

Single Phase Control Transformer with a capacity of 350VA, transforming 240/480 Volts to 120/240 Volts

**OFFICIAL QUOTE** 