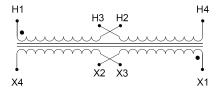

#### SCHEMATIC/DIAGRAM AND DIMENSION PICTURES

Single Phase Control Transformer with a capacity of 350VA, transforming 240/480 Volts to 120/240 Volts

**OFFICIAL QUOTE** 

#### **PRODUCT SPECIFICATIONS**

| Weight                     | 40 lbs                                                                                  |
|----------------------------|-----------------------------------------------------------------------------------------|
| Phases                     | 1                                                                                       |
| Connection                 | <u>1Ph-CT-DD-SD</u>                                                                     |
| Primary Voltage            | 240/480                                                                                 |
| Primary Max Current        | <u>1.46A</u>                                                                            |
| Primary Markings           | <u>H1-H2-H3-H4</u>                                                                      |
| Primary Terminals          | Terminals                                                                               |
| Secondary Voltage          | <u>120/240</u>                                                                          |
| Secondary Max Current      | <u>2.92A</u>                                                                            |
| Secondary Markings         | <u>X1-X2-X3-X4</u>                                                                      |
| Secondary Terminals        | <u>Terminals</u>                                                                        |
| Primary Taps               | N/A                                                                                     |
| Conductor Material         | <u>Copper</u>                                                                           |
| Temperatue Rise            | <u>80°C</u>                                                                             |
| Insuation Class            | <u>130°C (Class B)</u>                                                                  |
| BIL (Insulation) Level     | <u>10kV</u>                                                                             |
| Efficiency (@35% Load) %   | <u>N/A</u>                                                                              |
| Impedance Range            | <u>5.0 – 7.0%</u>                                                                       |
| Sound (db)                 | <u>40</u>                                                                               |
| Enclosure Type             | Core & Coil                                                                             |
| Enclosure Size             | See Core & Coil Chart                                                                   |
| Finish/Colour              | N/A                                                                                     |
| Standards & Certifications | CSA Certified File No. LR34493, UL Listed File No. E110286, ISO 9001:2015<br>Registered |