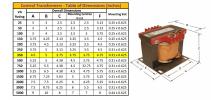

#### SCHEMATIC/DIAGRAM AND DIMENSION PICTURES

Single Phase Control Transformer with a capacity of 350VA, transforming 240/480 Volts to 120/240 Volts

**OFFICIAL QUOTE** 

#### **PRODUCT SPECIFICATIONS**

| Weight                     | 40 lbs                                                                                  |
|----------------------------|-----------------------------------------------------------------------------------------|
| Phases                     | 1                                                                                       |
| Connection                 | <u>1Ph-CT-DD-SD</u>                                                                     |
| Primary Voltage            | 240/480                                                                                 |
| Primary Max Current        | <u>1.46A</u>                                                                            |
| Primary Markings           | <u>H1-H2-H3-H4</u>                                                                      |
| Primary Terminals          | Terminals                                                                               |
| Secondary Voltage          | <u>120/240</u>                                                                          |
| Secondary Max Current      | <u>2.92A</u>                                                                            |
| Secondary Markings         | <u>X1-X2-X3-X4</u>                                                                      |
| Secondary Terminals        | <u>Terminals</u>                                                                        |
| Primary Taps               | N/A                                                                                     |
| Conductor Material         | <u>Copper</u>                                                                           |
| Temperatue Rise            | <u>80°C</u>                                                                             |
| Insuation Class            | <u>130°C (Class B)</u>                                                                  |
| BIL (Insulation) Level     | <u>10kV</u>                                                                             |
| Efficiency (@35% Load) %   | <u>N/A</u>                                                                              |
| Impedance Range            | <u>5.0 – 7.0%</u>                                                                       |
| Sound (db)                 | <u>40</u>                                                                               |
| Enclosure Type             | Core & Coil                                                                             |
| Enclosure Size             | See Core & Coil Chart                                                                   |
| Finish/Colour              | N/A                                                                                     |
| Standards & Certifications | CSA Certified File No. LR34493, UL Listed File No. E110286, ISO 9001:2015<br>Registered |