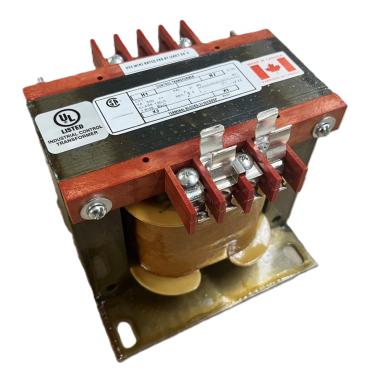

# \$251.16 CAD

Single Phase Control Transformer with a capacity of 350VA, transforming 240/480 Volts to 120/240 Volts

SKU: CS350L-K Categories: <u>Control Transformers</u>

#### SCHEMATIC/DIAGRAM AND DIMENSION PICTURES

Single Phase Control Transformer with a capacity of 350VA, transforming 240/480 Volts to 120/240 Volts

**OFFICIAL QUOTE** 

#### **PRODUCT SPECIFICATIONS**

| Weight                     | 40 lbs                                                                                                |
|----------------------------|-------------------------------------------------------------------------------------------------------|
| Phases                     | 1                                                                                                     |
| Connection                 | <u>1Ph-CT-DD-SD</u>                                                                                   |
| Primary Voltage            | 240/480                                                                                               |
| Primary Max Current        | <u>1.46A</u>                                                                                          |
| Primary Markings           | <u>H1-H2-H3-H4</u>                                                                                    |
| Primary Terminals          | <u>Terminals</u>                                                                                      |
| Secondary Voltage          | <u>120/240</u>                                                                                        |
| Secondary Max Current      | <u>2.92A</u>                                                                                          |
| Secondary Markings         | <u>X1-X2-X3-X4</u>                                                                                    |
| Secondary Terminals        | <u>Terminals</u>                                                                                      |
| Primary Taps               | N/A                                                                                                   |
| Conductor Material         | <u>Copper</u>                                                                                         |
| Temperatue Rise            | <u>80°C</u>                                                                                           |
| Insuation Class            | <u>130°C (Class B)</u>                                                                                |
| BIL (Insulation) Level     | <u>10kV</u>                                                                                           |
| Efficiency (@35% Load) %   | <u>N/A</u>                                                                                            |
| Impedance Range            | <u>5.0 – 7.0%</u>                                                                                     |
| Sound (db)                 | <u>40</u>                                                                                             |
| Enclosure Type             | Core & Coil                                                                                           |
| Enclosure Size             | See Core & Coil Chart                                                                                 |
| Finish/Colour              | N/A                                                                                                   |
| Standards & Certifications | <u>CSA Certified File No. LR34493, UL Listed File No. E110286, ISO 9001:2015</u><br><u>Registered</u> |