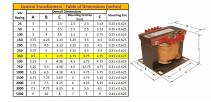

#### SCHEMATIC/DIAGRAM AND DIMENSION PICTURES

Single Phase Control Transformer with a capacity of 350VA, transforming 240/480 Volts to 120/240 Volts

**OFFICIAL QUOTE** 

#### **PRODUCT SPECIFICATIONS**

| Weight                     | 40 lbs                                                                                                |
|----------------------------|-------------------------------------------------------------------------------------------------------|
| Phases                     | 1                                                                                                     |
| Connection                 | <u>1Ph-CT-DD-SD</u>                                                                                   |
| Primary Voltage            | 240/480                                                                                               |
| Primary Max Current        | <u>1.46A</u>                                                                                          |
| Primary Markings           | <u>H1-H2-H3-H4</u>                                                                                    |
| Primary Terminals          | <u>Terminals</u>                                                                                      |
| Secondary Voltage          | <u>120/240</u>                                                                                        |
| Secondary Max Current      | <u>2.92A</u>                                                                                          |
| Secondary Markings         | <u>X1-X2-X3-X4</u>                                                                                    |
| Secondary Terminals        | <u>Terminals</u>                                                                                      |
| Primary Taps               | N/A                                                                                                   |
| Conductor Material         | <u>Copper</u>                                                                                         |
| Temperatue Rise            | <u>80°C</u>                                                                                           |
| Insuation Class            | <u>130°C (Class B)</u>                                                                                |
| BIL (Insulation) Level     | <u>10kV</u>                                                                                           |
| Efficiency (@35% Load) %   | <u>N/A</u>                                                                                            |
| Impedance Range            | <u>5.0 – 7.0%</u>                                                                                     |
| Sound (db)                 | <u>40</u>                                                                                             |
| Enclosure Type             | Core & Coil                                                                                           |
| Enclosure Size             | See Core & Coil Chart                                                                                 |
| Finish/Colour              | N/A                                                                                                   |
| Standards & Certifications | <u>CSA Certified File No. LR34493, UL Listed File No. E110286, ISO 9001:2015</u><br><u>Registered</u> |