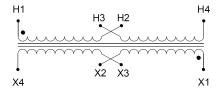

#### SCHEMATIC/DIAGRAM AND DIMENSION PICTURES

Single Phase Control Transformer with a capacity of 350VA, transforming 240/480 Volts to 120/240 Volts

**OFFICIAL QUOTE** 

#### **PRODUCT SPECIFICATIONS**

| Weight                     | 40 lbs                                                                                                |
|----------------------------|-------------------------------------------------------------------------------------------------------|
| Phases                     | 1                                                                                                     |
| Connection                 | <u>1Ph-CT-DD-SD</u>                                                                                   |
| Primary Voltage            | 240/480                                                                                               |
| Primary Max Current        | <u>1.46A</u>                                                                                          |
| Primary Markings           | <u>H1-H2-H3-H4</u>                                                                                    |
| Primary Terminals          | <u>Terminals</u>                                                                                      |
| Secondary Voltage          | <u>120/240</u>                                                                                        |
| Secondary Max Current      | <u>2.92A</u>                                                                                          |
| Secondary Markings         | <u>X1-X2-X3-X4</u>                                                                                    |
| Secondary Terminals        | <u>Terminals</u>                                                                                      |
| Primary Taps               | N/A                                                                                                   |
| Conductor Material         | <u>Copper</u>                                                                                         |
| Temperatue Rise            | <u>80°C</u>                                                                                           |
| Insuation Class            | <u>130°C (Class B)</u>                                                                                |
| BIL (Insulation) Level     | <u>10kV</u>                                                                                           |
| Efficiency (@35% Load) %   | <u>N/A</u>                                                                                            |
| Impedance Range            | <u>5.0 – 7.0%</u>                                                                                     |
| Sound (db)                 | <u>40</u>                                                                                             |
| Enclosure Type             | Core & Coil                                                                                           |
| Enclosure Size             | See Core & Coil Chart                                                                                 |
| Finish/Colour              | N/A                                                                                                   |
| Standards & Certifications | <u>CSA Certified File No. LR34493, UL Listed File No. E110286, ISO 9001:2015</u><br><u>Registered</u> |