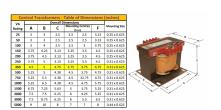

#### **SCHEMATIC/DIAGRAM AND DIMENSION PICTURES**

Single Phase Control Transformer with a capacity of 350VA, transforming 240/480 Volts to 120/240 Volts