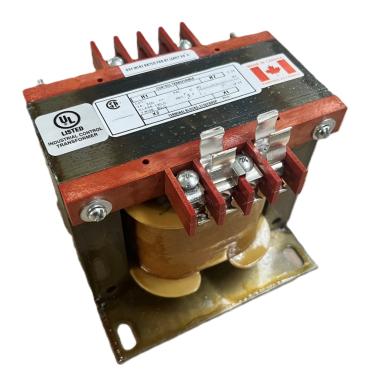

### 350VA 240/480 VOLTS TO 120/240 VOLTS SINGLE PHASE CONTROL TRANSFORMER

### 350VA 240/480 VOLTS TO 120/240 VOLTS SINGLE PHASE CONTROL TRANSFORMER

\$183.35 USD

Single Phase Control Transformer with a capacity of 350VA, transforming 240/480 Volts to 120/240 Volts

**SKU:** CS350L-K

# 350VA 240/480 VOLTS TO 120/240 VOLTS SINGLE PHASE CONTROL TRANSFORMER

# 350VA 240/480 VOLTS TO 120/240 VOLTS SINGLE PHASE CONTROL TRANSFORMER

| VA                   | 350        |
|----------------------|------------|
| Country/Manufacturer | Canada/RPM |