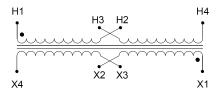

#### **SCHEMATIC/DIAGRAM AND DIMENSION PICTURES**

Single Phase Control Transformer with a capacity of 350VA, transforming 240/480 Volts to 120/240 Volts

#### **PRODUCT SPECIFICATIONS**

| Weight                     | 40 lbs                                                                               |
|----------------------------|--------------------------------------------------------------------------------------|
| Phases                     | 1                                                                                    |
| Connection                 | 1Ph-CT-DD-SD                                                                         |
| Primary Voltage            | 240/480                                                                              |
| Primary Max Current        | 1.46A                                                                                |
| Primary Markings           | H1-H2-H3-H4                                                                          |
| Primary Terminals          | <u>Terminals</u>                                                                     |
| Secondary Voltage          | 120/240                                                                              |
| Secondary Max Current      | 2.92A                                                                                |
| Secondary Markings         | <u>X1-X2-X3-X4</u>                                                                   |
| Secondary Terminals        | <u>Terminals</u>                                                                     |
| Primary Taps               | N/A                                                                                  |
| Conductor Material         | Copper                                                                               |
| Temperatue Rise            | 80°C                                                                                 |
| Insuation Class            | 130°C (Class B)                                                                      |
| BIL (Insulation) Level     | <u>10kV</u>                                                                          |
| Efficiency (@35% Load) %   | N/A                                                                                  |
| Impedance Range            | <u>5.0 - 7.0%</u>                                                                    |
| Sound (db)                 | 40                                                                                   |
| Enclosure Type             | Core & Coil                                                                          |
| Enclosure Size             | See Core & Coil Chart                                                                |
| Finish/Colour              | N/A                                                                                  |
| Standards & Certifications | CSA Certified File No. LR34493, UL Listed File No. E110286, ISO 9001:2015 Registered |