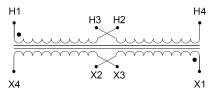

#### SCHEMATIC/DIAGRAM AND DIMENSION PICTURES

Single Phase Control Transformer with a capacity of 350VA, transforming 240/480 Volts to 120/240 Volts

### **PRODUCT SPECIFICATIONS**

| Weight                     | 40 lbs                                                                               |
|----------------------------|--------------------------------------------------------------------------------------|
| Phases                     | 1                                                                                    |
| Connection                 | 1Ph-CT-DD-SD                                                                         |
| Primary Voltage            | 240/480                                                                              |
| Primary Max Current        | 1.46A                                                                                |
| Primary Markings           | H1-H2-H3-H4                                                                          |
| Primary Terminals          | <u>Terminals</u>                                                                     |
| Secondary Voltage          | 120/240                                                                              |
| Secondary Max Current      | 2.92A                                                                                |
| Secondary Markings         | <u>X1-X2-X3-X4</u>                                                                   |
| Secondary Terminals        | <u>Terminals</u>                                                                     |
| Primary Taps               | N/A                                                                                  |
| Conductor Material         | Copper                                                                               |
| Temperatue Rise            | 80°C                                                                                 |
| Insuation Class            | 130°C (Class B)                                                                      |
| BIL (Insulation) Level     | <u>10kV</u>                                                                          |
| Efficiency (@35% Load) %   | N/A                                                                                  |
| Impedance Range            | <u>5.0 - 7.0%</u>                                                                    |
| Sound (db)                 | 40                                                                                   |
| Enclosure Type             | Core & Coil                                                                          |
| Enclosure Size             | See Core & Coil Chart                                                                |
| Finish/Colour              | N/A                                                                                  |
| Standards & Certifications | CSA Certified File No. LR34493, UL Listed File No. E110286, ISO 9001:2015 Registered |