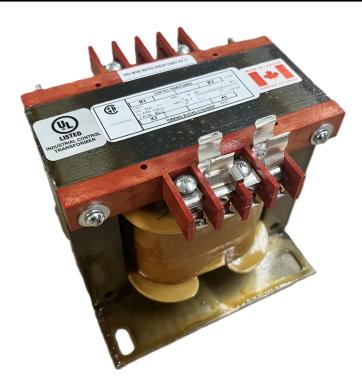

### 350VA 240/480 VOLTS TO 120/240 VOLTS SINGLE PHASE CONTROL TRANSFORMER

### 350VA 240/480 VOLTS TO 120/240 VOLTS SINGLE PHASE CONTROL TRANSFORMER

\$251.16 CAD

Single Phase Control Transformer with a capacity of 350VA, transforming 240/480 Volts to 120/240 Volts

**SKU:** CS350L-K

### **PRODUCT SPECIFICATIONS**

| Weight                     | 40 lbs                                                                               |
|----------------------------|--------------------------------------------------------------------------------------|
| Phases                     | 1                                                                                    |
| Connection                 | 1Ph-CT-DD-SD                                                                         |
| Primary Voltage            | 240/480                                                                              |
| Primary Max Current        | 1.46A                                                                                |
| Primary Markings           | H1-H2-H3-H4                                                                          |
| Primary Terminals          | <u>Terminals</u>                                                                     |
| Secondary Voltage          | 120/240                                                                              |
| Secondary Max Current      | 2.92A                                                                                |
| Secondary Markings         | <u>X1-X2-X3-X4</u>                                                                   |
| Secondary Terminals        | <u>Terminals</u>                                                                     |
| Primary Taps               | N/A                                                                                  |
| Conductor Material         | Copper                                                                               |
| Temperatue Rise            | 80°C                                                                                 |
| Insuation Class            | 130°C (Class B)                                                                      |
| BIL (Insulation) Level     | <u>10kV</u>                                                                          |
| Efficiency (@35% Load) %   | N/A                                                                                  |
| Impedance Range            | <u>5.0 - 7.0%</u>                                                                    |
| Sound (db)                 | 40                                                                                   |
| Enclosure Type             | Core & Coil                                                                          |
| Enclosure Size             | See Core & Coil Chart                                                                |
| Finish/Colour              | N/A                                                                                  |
| Standards & Certifications | CSA Certified File No. LR34493, UL Listed File No. E110286, ISO 9001:2015 Registered |