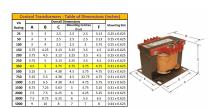

#### SCHEMATIC/DIAGRAM AND DIMENSION PICTURES

Single Phase Control Transformer with a capacity of 350VA, transforming 240/480 Volts to 120/240 Volts