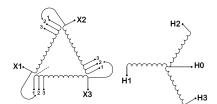

#### **SCHEMATIC/DIAGRAM AND DIMENSION PICTURES**

Three Phase Isolation Transformer with a capacity of 3kVA, transforming 240 Volts to 600Y/347 Volts

#### **PRODUCT SPECIFICATIONS**

| PRODUCT SPECIFICATIONS     |                                                                                      |  |
|----------------------------|--------------------------------------------------------------------------------------|--|
| Weight                     | 73 lbs                                                                               |  |
| Phases                     | 3                                                                                    |  |
| kVA                        | 3                                                                                    |  |
| Connection                 | 3Ph-DY-3T-SU                                                                         |  |
| Primary Voltage            | 240                                                                                  |  |
| Primary Max Current        | 7.22A                                                                                |  |
| Primary Markings           | <u>X1-X2-X3</u>                                                                      |  |
| Primary Terminals          | #2-14 AWG                                                                            |  |
| Secondary Voltage          | 600Y/347                                                                             |  |
| Secondary Max Current      | 2.89A                                                                                |  |
| Secondary Markings         | <u>H0-H1-H2-H3</u>                                                                   |  |
| Secondary Terminals        | #2-14 AWG                                                                            |  |
| Primary Taps               | +/- 1 x 5%                                                                           |  |
| Conductor Material         | Copper                                                                               |  |
| BIL (Insulation) Level     | <u>10kV</u>                                                                          |  |
| Efficiency (@35% Load) %   | N/A                                                                                  |  |
| Impedance Range            | <u>5.0 - 7.0%</u>                                                                    |  |
| Sound (db)                 | 40                                                                                   |  |
| Enclosure Type             | NEMA 1                                                                               |  |
| Enclosure Size             | <u>E1-3</u>                                                                          |  |
| Finish/Colour              | Polyester Powder Coat - ANSI/ASA 61 Grey                                             |  |
| Standards & Certifications | CSA Certified File No. LR34493, UL Listed File No. E108255, ISO 9001:2015 Registered |  |
| Temperatue Rise            | 115°C                                                                                |  |