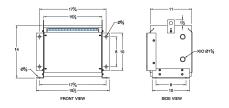

#### **SCHEMATIC/DIAGRAM AND DIMENSION PICTURES**

Three Phase Isolation Transformer with a capacity of 3kVA, transforming 240 Volts to 600Y/347 Volts