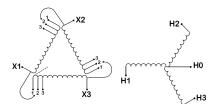

#### **SCHEMATIC/DIAGRAM AND DIMENSION PICTURES**

Three Phase Isolation Transformer with a capacity of 3kVA, transforming 600 Volts to 600Y/347 Volts

#### PRODUCT SPECIFICATIONS

| PRODUCT SPECIFICATIONS     |                                                                                      |
|----------------------------|--------------------------------------------------------------------------------------|
| Weight                     | 73 lbs                                                                               |
| Phases                     | <u>3</u>                                                                             |
| kVA                        | <u>3</u>                                                                             |
| Connection                 | 3Ph-DY-3T-SU                                                                         |
| Primary Voltage            | 600                                                                                  |
| Primary Max Current        | 2.89A                                                                                |
| Primary Markings           | H1-H2-H3                                                                             |
| Primary Terminals          | #2-14 AWG                                                                            |
| Secondary Voltage          | 600Y/347                                                                             |
| Secondary Max Current      | 2.89A                                                                                |
| Secondary Markings         | <u>X0-X1-X2-X3</u>                                                                   |
| Secondary Terminals        | #2-14 AWG                                                                            |
| Primary Taps               | +/- 1 x 5%                                                                           |
| Conductor Material         | Copper                                                                               |
| BIL (Insulation) Level     | <u>10kV</u>                                                                          |
| Efficiency (@35% Load) %   | N/A                                                                                  |
| Impedance Range            | <u>5.0 - 7.0%</u>                                                                    |
| Sound (db)                 | 40                                                                                   |
| Enclosure Type             | NEMA 1                                                                               |
| Enclosure Size             | E1-3                                                                                 |
| Finish/Colour              | Polyester Powder Coat - ANSI/ASA 61 Grey                                             |
| Standards & Certifications | CSA Certified File No. LR34493, UL Listed File No. E108255, ISO 9001:2015 Registered |
| Temperatue Rise            | 115°C                                                                                |