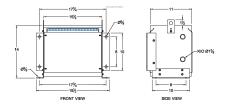

#### **SCHEMATIC/DIAGRAM AND DIMENSION PICTURES**

Three Phase Isolation Transformer with a capacity of 3kVA, transforming 600 Volts to 600Y/347 Volts