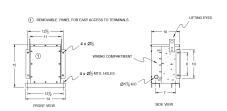

## **SCHEMATIC/DIAGRAM AND DIMENSION PICTURES**

#### **PRODUCT SPECIFICATIONS**

| Weight          | 145 lbs             |
|-----------------|---------------------|
| Phases          | 3                   |
| kVA             | 1.5                 |
| Connection      | <u>3Ph-DY-NT-SD</u> |
| Primary Voltage | 600                 |

#### BC1.5J-F/EP

| Primary Max Current        | <u>1.4A</u>                                                                          |
|----------------------------|--------------------------------------------------------------------------------------|
| Primary Markings           | <u>H1-H2-3</u>                                                                       |
| Primary Terminals          | #2-14 AWG                                                                            |
| Secondary Voltage          | 380Y/220                                                                             |
| Secondary Max Current      | 2.3A                                                                                 |
| Secondary Markings         | <u>X0-X1-X2-X3</u>                                                                   |
| Secondary Terminals        | #2-14 AWG                                                                            |
| Primary Taps               | N/A                                                                                  |
| Conductor Material         | <u>Copper</u>                                                                        |
| Temperatue Rise            | 130°C                                                                                |
| Insuation Class            | 200°C                                                                                |
| BIL (Insulation) Level     | 10kV                                                                                 |
| Efficiency                 | N/A                                                                                  |
| Impedance                  | 1.5 - 3.5%                                                                           |
| Sound (db)                 | 40                                                                                   |
| Enclosure Type             | NEMA 3R Indoor                                                                       |
| Enclosure                  | <u>E3R-3PEP-1</u>                                                                    |
| Finish                     | Polyster Powder Coat – ANSI/ASA 61 Grey                                              |
| Standards & Certifications | CSA Certified File No. LR34493, UL Listed File No. E108255, ISO 9001:2015 Registered |