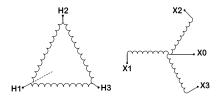

#### BC1.5J-F/EP

| Primary Max Current        | <u>1.4A</u>                                                                          |
|----------------------------|--------------------------------------------------------------------------------------|
| Primary Markings           | <u>H1-H2-3</u>                                                                       |
| Primary Terminals          | #2-14 AWG                                                                            |
| Secondary Voltage          | 380Y/220                                                                             |
| Secondary Max Current      | 2.3A                                                                                 |
| Secondary Markings         | <u>X0-X1-X2-X3</u>                                                                   |
| Secondary Terminals        | #2-14 AWG                                                                            |
| Primary Taps               | N/A                                                                                  |
| Conductor Material         | <u>Copper</u>                                                                        |
| Temperatue Rise            | 130°C                                                                                |
| Insuation Class            | 200°C                                                                                |
| BIL (Insulation) Level     | 10kV                                                                                 |
| Efficiency                 | N/A                                                                                  |
| Impedance                  | 1.5 - 3.5%                                                                           |
| Sound (db)                 | 40                                                                                   |
| Enclosure Type             | NEMA 3R Indoor                                                                       |
| Enclosure                  | <u>E3R-3PEP-1</u>                                                                    |
| Finish                     | Polyster Powder Coat – ANSI/ASA 61 Grey                                              |
| Standards & Certifications | CSA Certified File No. LR34493, UL Listed File No. E108255, ISO 9001:2015 Registered |