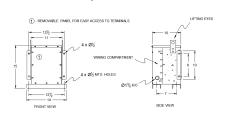

## **SCHEMATIC/DIAGRAM AND DIMENSION PICTURES**

#### **PRODUCT SPECIFICATIONS**

| Weight          | 145 lbs             |
|-----------------|---------------------|
| Phases          | 3                   |
| kVA             | 1.5                 |
| Connection      | <u>3Ph-DY-NT-SD</u> |
| Primary Voltage | 600                 |

#### BC1.5J-F/EP

| Primary Max Current        | 1.4A                                                                                 |
|----------------------------|--------------------------------------------------------------------------------------|
| Primary Markings           | <u>H1-H2-3</u>                                                                       |
| Primary Terminals          | #2-14 AWG                                                                            |
| Secondary Voltage          | <u>380Y/220</u>                                                                      |
| Secondary Max Current      | 2.3A                                                                                 |
| Secondary Markings         | <u>X0-X1-X2-X3</u>                                                                   |
| Secondary Terminals        | #2-14 AWG                                                                            |
| Primary Taps               | N/A                                                                                  |
| Conductor Material         | <u>Copper</u>                                                                        |
| Temperatue Rise            | 130°C                                                                                |
| Insuation Class            | 200°C                                                                                |
| BIL (Insulation) Level     | <u>10kV</u>                                                                          |
| Efficiency                 | N/A                                                                                  |
| Impedance                  | <u>1.5 - 3.5%</u>                                                                    |
| Sound (db)                 | 40                                                                                   |
| Enclosure Type             | NEMA 3R Indoor                                                                       |
| Enclosure                  | <u>E3R-3PEP-1</u>                                                                    |
| Finish                     | Polyster Powder Coat – ANSI/ASA 61 Grey                                              |
| Standards & Certifications | CSA Certified File No. LR34493, UL Listed File No. E108255, ISO 9001:2015 Registered |