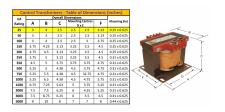

#### SCHEMATIC/DIAGRAM AND DIMENSION PICTURES

Single Phase Control Transformer with a capacity of 25VA, transforming 240/480 Volts to 12/24 Volts