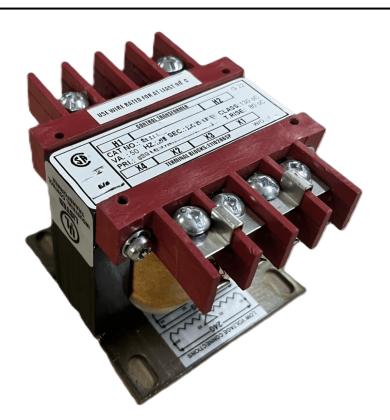

# 25VA 240/480 VOLTS TO 12/24 VOLTS SINGLE PHASE CONTROL TRANSFORMER

\$107.38 CAD

Single Phase Control Transformer with a capacity of 25VA, transforming 240/480 Volts to 12/24 Volts

SKU: CS25L-Z

**Categories:** Control Transformers

#### SCHEMATIC/DIAGRAM AND DIMENSION PICTURES

Single Phase Control Transformer with a capacity of 25VA, transforming 240/480 Volts to 12/24 Volts

#### PRODUCT SPECIFICATIONS

| PRODUCT SPECIFICATIONS     |                                                                                      |
|----------------------------|--------------------------------------------------------------------------------------|
| Weight                     | 2.3 lbs                                                                              |
| Phases                     | 1                                                                                    |
| Connection                 | 1Ph-CT-DD-SD                                                                         |
| Primary Voltage            | 240/480                                                                              |
| Primary Max Current        | <u>0.1A</u>                                                                          |
| Primary Markings           | <u>H1-H2-H3-H4</u>                                                                   |
| Primary Terminals          | <u>Terminals</u>                                                                     |
| Secondary Voltage          | 12/24                                                                                |
| Secondary Max Current      | 2.08A                                                                                |
| Secondary Markings         | <u>X1-X2-X3-X4</u>                                                                   |
| Secondary Terminals        | <u>Terminals</u>                                                                     |
| Primary Taps               | N/A                                                                                  |
| Conductor Material         | <u>Copper</u>                                                                        |
| Temperatue Rise            | 80°C                                                                                 |
| Insuation Class            | 130°C (Class B)                                                                      |
| BIL (Insulation) Level     | 10kV                                                                                 |
| Efficiency (@35% Load) %   | N/A                                                                                  |
| Impedance Range            | <u>5.0 - 7.0%</u>                                                                    |
| Sound (db)                 | 40                                                                                   |
| Enclosure Type             | Core & Coil                                                                          |
| Enclosure Size             | See Core & Coil Chart                                                                |
| Finish/Colour              | N/A                                                                                  |
| Standards & Certifications | CSA Certified File No. LR34493, UL Listed File No. E110286, ISO 9001:2015 Registered |