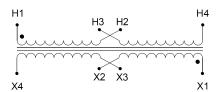

#### SCHEMATIC/DIAGRAM AND DIMENSION PICTURES

Single Phase Control Transformer with a capacity of 25VA, transforming 240/480 Volts to 12/24 Volts

#### PRODUCT SPECIFICATIONS

| PRODUCT SPECIFICATIONS     |                                                                                      |
|----------------------------|--------------------------------------------------------------------------------------|
| Weight                     | 2.3 lbs                                                                              |
| Phases                     | 1                                                                                    |
| Connection                 | 1Ph-CT-DD-SD                                                                         |
| Primary Voltage            | 240/480                                                                              |
| Primary Max Current        | <u>0.1A</u>                                                                          |
| Primary Markings           | <u>H1-H2-H3-H4</u>                                                                   |
| Primary Terminals          | <u>Terminals</u>                                                                     |
| Secondary Voltage          | 12/24                                                                                |
| Secondary Max Current      | 2.08A                                                                                |
| Secondary Markings         | <u>X1-X2-X3-X4</u>                                                                   |
| Secondary Terminals        | <u>Terminals</u>                                                                     |
| Primary Taps               | N/A                                                                                  |
| Conductor Material         | <u>Copper</u>                                                                        |
| Temperatue Rise            | 80°C                                                                                 |
| Insuation Class            | 130°C (Class B)                                                                      |
| BIL (Insulation) Level     | 10kV                                                                                 |
| Efficiency (@35% Load) %   | N/A                                                                                  |
| Impedance Range            | <u>5.0 - 7.0%</u>                                                                    |
| Sound (db)                 | 40                                                                                   |
| Enclosure Type             | Core & Coil                                                                          |
| Enclosure Size             | See Core & Coil Chart                                                                |
| Finish/Colour              | N/A                                                                                  |
| Standards & Certifications | CSA Certified File No. LR34493, UL Listed File No. E110286, ISO 9001:2015 Registered |