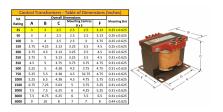

#### SCHEMATIC/DIAGRAM AND DIMENSION PICTURES

Single Phase Control Transformer with a capacity of 25VA, transforming 240/480 Volts to 12/24 Volts