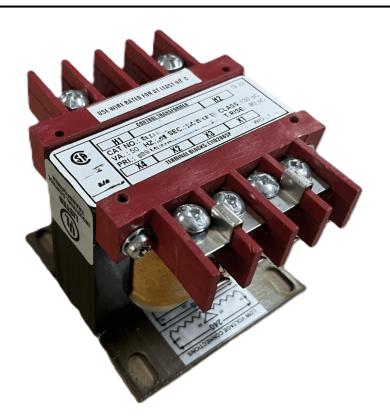

# 25VA 240/480 VOLTS TO 12/24 VOLTS SINGLE PHASE CONTROL TRANSFORMER

\$107.38 CAD

Single Phase Control Transformer with a capacity of 25VA, transforming 240/480 Volts to 12/24 Volts

SKU: CS25L-Z

**Categories:** Control Transformers

#### SCHEMATIC/DIAGRAM AND DIMENSION PICTURES

Single Phase Control Transformer with a capacity of 25VA, transforming 240/480 Volts to 12/24 Volts