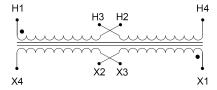

#### SCHEMATIC/DIAGRAM AND DIMENSION PICTURES

Single Phase Control Transformer with a capacity of 25VA, transforming 240/480 Volts to 12/24 Volts

## **PRODUCT SPECIFICATIONS**

| Weight                     | 2.3 lbs                                                                              |
|----------------------------|--------------------------------------------------------------------------------------|
| Phases                     | 1                                                                                    |
| Connection                 | 1Ph-CT-DD-SD                                                                         |
| Primary Voltage            | 240/480                                                                              |
| Primary Max Current        | <u>0.1A</u>                                                                          |
| Primary Markings           | H1-H2-H3-H4                                                                          |
| Primary Terminals          | <u>Terminals</u>                                                                     |
| Secondary Voltage          | 12/24                                                                                |
| Secondary Max Current      | 2.08A                                                                                |
| Secondary Markings         | <u>X1-X2-X3-X4</u>                                                                   |
| Secondary Terminals        | <u>Terminals</u>                                                                     |
| Primary Taps               | N/A                                                                                  |
| Conductor Material         | Copper                                                                               |
| Temperatue Rise            | 80°C                                                                                 |
| Insuation Class            | 130°C (Class B)                                                                      |
| BIL (Insulation) Level     | <u>10kV</u>                                                                          |
| Efficiency (@35% Load) %   | N/A                                                                                  |
| Impedance Range            | 5.0 - 7.0%                                                                           |
| Sound (db)                 | 40                                                                                   |
| Enclosure Type             | Core & Coil                                                                          |
| Enclosure Size             | See Core & Coil Chart                                                                |
| Finish/Colour              | N/A                                                                                  |
| Standards & Certifications | CSA Certified File No. LR34493, UL Listed File No. E110286, ISO 9001:2015 Registered |