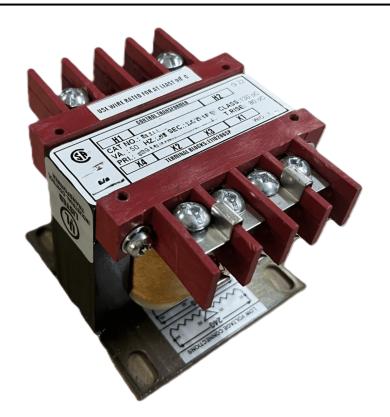

# 25VA 240/480 VOLTS TO 12/24 VOLTS SINGLE PHASE CONTROL TRANSFORMER

\$107.38 CAD

Single Phase Control Transformer with a capacity of 25VA, transforming 240/480 Volts to 12/24 Volts

SKU: CS25L-Z

**Categories:** Control Transformers

#### SCHEMATIC/DIAGRAM AND DIMENSION PICTURES

Single Phase Control Transformer with a capacity of 25VA, transforming 240/480 Volts to 12/24 Volts