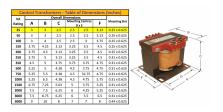

#### SCHEMATIC/DIAGRAM AND DIMENSION PICTURES

Single Phase Control Transformer with a capacity of 25VA, transforming 240/480 Volts to 12/24 Volts

## **PRODUCT SPECIFICATIONS**

| Weight                     | 2.3 lbs                                                                              |
|----------------------------|--------------------------------------------------------------------------------------|
| Phases                     | 1                                                                                    |
| Connection                 | 1Ph-CT-DD-SD                                                                         |
| Primary Voltage            | 240/480                                                                              |
| Primary Max Current        | <u>0.1A</u>                                                                          |
| Primary Markings           | H1-H2-H3-H4                                                                          |
| Primary Terminals          | <u>Terminals</u>                                                                     |
| Secondary Voltage          | 12/24                                                                                |
| Secondary Max Current      | 2.08A                                                                                |
| Secondary Markings         | <u>X1-X2-X3-X4</u>                                                                   |
| Secondary Terminals        | <u>Terminals</u>                                                                     |
| Primary Taps               | N/A                                                                                  |
| Conductor Material         | Copper                                                                               |
| Temperatue Rise            | 80°C                                                                                 |
| Insuation Class            | 130°C (Class B)                                                                      |
| BIL (Insulation) Level     | <u>10kV</u>                                                                          |
| Efficiency (@35% Load) %   | N/A                                                                                  |
| Impedance Range            | 5.0 - 7.0%                                                                           |
| Sound (db)                 | 40                                                                                   |
| Enclosure Type             | Core & Coil                                                                          |
| Enclosure Size             | See Core & Coil Chart                                                                |
| Finish/Colour              | N/A                                                                                  |
| Standards & Certifications | CSA Certified File No. LR34493, UL Listed File No. E110286, ISO 9001:2015 Registered |