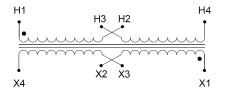

### SCHEMATIC/DIAGRAM AND DIMENSION PICTURES

Single Phase Control Transformer with a capacity of 25VA, transforming 240/480 Volts to 12/24 Volts

**OFFICIAL QUOTE** 

#### **PRODUCT SPECIFICATIONS**

| Weight                     | 2.3 lbs                                                                                               |
|----------------------------|-------------------------------------------------------------------------------------------------------|
| Phases                     | 1                                                                                                     |
| Connection                 | <u>1Ph-CT-DD-SD</u>                                                                                   |
| Primary Voltage            | 240/480                                                                                               |
| Primary Max Current        | <u>0.1A</u>                                                                                           |
| Primary Markings           | <u>H1-H2-H3-H4</u>                                                                                    |
| Primary Terminals          | <u>Terminals</u>                                                                                      |
| Secondary Voltage          | 12/24                                                                                                 |
| Secondary Max Current      | <u>2.08A</u>                                                                                          |
| Secondary Markings         | <u>X1-X2-X3-X4</u>                                                                                    |
| Secondary Terminals        | <u>Terminals</u>                                                                                      |
| Primary Taps               | N/A                                                                                                   |
| Conductor Material         | <u>Copper</u>                                                                                         |
| Temperatue Rise            | <u>80°C</u>                                                                                           |
| Insuation Class            | <u>130°C (Class B)</u>                                                                                |
| BIL (Insulation) Level     | <u>10kV</u>                                                                                           |
| Efficiency (@35% Load) %   | <u>N/A</u>                                                                                            |
| Impedance Range            | <u>5.0 – 7.0%</u>                                                                                     |
| Sound (db)                 | <u>40</u>                                                                                             |
| Enclosure Type             | Core & Coil                                                                                           |
| Enclosure Size             | See Core & Coil Chart                                                                                 |
| Finish/Colour              | N/A                                                                                                   |
| Standards & Certifications | <u>CSA Certified File No. LR34493, UL Listed File No. E110286, ISO 9001:2015</u><br><u>Registered</u> |