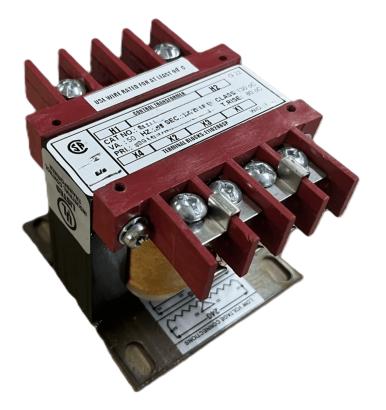

# \$78.39 USD

Single Phase Control Transformer with a capacity of 25VA, transforming 240/480 Volts to 12/24 Volts

SKU: CS25L-Z Categories: <u>Control Transformers</u>

### SCHEMATIC/DIAGRAM AND DIMENSION PICTURES

Single Phase Control Transformer with a capacity of 25VA, transforming 240/480 Volts to 12/24 Volts

**OFFICIAL QUOTE** 

#### **PRODUCT SPECIFICATIONS**

| Weight                     | 2.3 lbs                                                                                               |
|----------------------------|-------------------------------------------------------------------------------------------------------|
| Phases                     | 1                                                                                                     |
| Connection                 | <u>1Ph-CT-DD-SD</u>                                                                                   |
| Primary Voltage            | 240/480                                                                                               |
| Primary Max Current        | <u>0.1A</u>                                                                                           |
| Primary Markings           | <u>H1-H2-H3-H4</u>                                                                                    |
| Primary Terminals          | <u>Terminals</u>                                                                                      |
| Secondary Voltage          | 12/24                                                                                                 |
| Secondary Max Current      | <u>2.08A</u>                                                                                          |
| Secondary Markings         | <u>X1-X2-X3-X4</u>                                                                                    |
| Secondary Terminals        | <u>Terminals</u>                                                                                      |
| Primary Taps               | N/A                                                                                                   |
| Conductor Material         | <u>Copper</u>                                                                                         |
| Temperatue Rise            | <u>80°C</u>                                                                                           |
| Insuation Class            | <u>130°C (Class B)</u>                                                                                |
| BIL (Insulation) Level     | <u>10kV</u>                                                                                           |
| Efficiency (@35% Load) %   | <u>N/A</u>                                                                                            |
| Impedance Range            | <u>5.0 – 7.0%</u>                                                                                     |
| Sound (db)                 | <u>40</u>                                                                                             |
| Enclosure Type             | Core & Coil                                                                                           |
| Enclosure Size             | See Core & Coil Chart                                                                                 |
| Finish/Colour              | N/A                                                                                                   |
| Standards & Certifications | <u>CSA Certified File No. LR34493, UL Listed File No. E110286, ISO 9001:2015</u><br><u>Registered</u> |