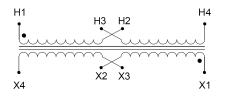

### SCHEMATIC/DIAGRAM AND DIMENSION PICTURES

Single Phase Control Transformer with a capacity of 25VA, transforming 240/480 Volts to 12/24 Volts

**OFFICIAL QUOTE** 

#### **PRODUCT SPECIFICATIONS**

| Weight                     | 2.3 lbs                                                                                               |
|----------------------------|-------------------------------------------------------------------------------------------------------|
| Phases                     | 1                                                                                                     |
| Connection                 | <u>1Ph-CT-DD-SD</u>                                                                                   |
| Primary Voltage            | 240/480                                                                                               |
| Primary Max Current        | <u>0.1A</u>                                                                                           |
| Primary Markings           | <u>H1-H2-H3-H4</u>                                                                                    |
| Primary Terminals          | <u>Terminals</u>                                                                                      |
| Secondary Voltage          | <u>12/24</u>                                                                                          |
| Secondary Max Current      | <u>2.08A</u>                                                                                          |
| Secondary Markings         | <u>X1-X2-X3-X4</u>                                                                                    |
| Secondary Terminals        | <u>Terminals</u>                                                                                      |
| Primary Taps               | N/A                                                                                                   |
| Conductor Material         | <u>Copper</u>                                                                                         |
| Temperatue Rise            | <u>80°C</u>                                                                                           |
| Insuation Class            | <u>130°C (Class B)</u>                                                                                |
| BIL (Insulation) Level     | <u>10kV</u>                                                                                           |
| Efficiency (@35% Load) %   | <u>N/A</u>                                                                                            |
| Impedance Range            | <u>5.0 - 7.0%</u>                                                                                     |
| Sound (db)                 | <u>40</u>                                                                                             |
| Enclosure Type             | Core & Coil                                                                                           |
| Enclosure Size             | See Core & Coil Chart                                                                                 |
| Finish/Colour              | N/A                                                                                                   |
| Standards & Certifications | <u>CSA Certified File No. LR34493, UL Listed File No. E110286, ISO 9001:2015</u><br><u>Registered</u> |