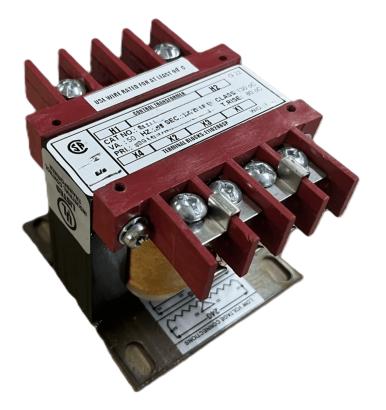

# \$78.39 USD

Single Phase Control Transformer with a capacity of 25VA, transforming 240/480 Volts to 12/24 Volts

SKU: CS25L-Z Categories: <u>Control Transformers</u>

#### **PRODUCT SPECIFICATIONS**

| Weight                     | 2.3 lbs                                                                                               |
|----------------------------|-------------------------------------------------------------------------------------------------------|
| Phases                     | 1                                                                                                     |
| Connection                 | <u>1Ph-CT-DD-SD</u>                                                                                   |
| Primary Voltage            | 240/480                                                                                               |
| Primary Max Current        | <u>0.1A</u>                                                                                           |
| Primary Markings           | <u>H1-H2-H3-H4</u>                                                                                    |
| Primary Terminals          | <u>Terminals</u>                                                                                      |
| Secondary Voltage          | <u>12/24</u>                                                                                          |
| Secondary Max Current      | <u>2.08A</u>                                                                                          |
| Secondary Markings         | <u>X1-X2-X3-X4</u>                                                                                    |
| Secondary Terminals        | <u>Terminals</u>                                                                                      |
| Primary Taps               | N/A                                                                                                   |
| Conductor Material         | <u>Copper</u>                                                                                         |
| Temperatue Rise            | <u>80°C</u>                                                                                           |
| Insuation Class            | <u>130°C (Class B)</u>                                                                                |
| BIL (Insulation) Level     | <u>10kV</u>                                                                                           |
| Efficiency (@35% Load) %   | <u>N/A</u>                                                                                            |
| Impedance Range            | <u>5.0 - 7.0%</u>                                                                                     |
| Sound (db)                 | <u>40</u>                                                                                             |
| Enclosure Type             | Core & Coil                                                                                           |
| Enclosure Size             | See Core & Coil Chart                                                                                 |
| Finish/Colour              | N/A                                                                                                   |
| Standards & Certifications | <u>CSA Certified File No. LR34493, UL Listed File No. E110286, ISO 9001:2015</u><br><u>Registered</u> |