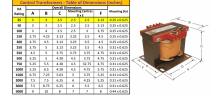

### SCHEMATIC/DIAGRAM AND DIMENSION PICTURES

Single Phase Control Transformer with a capacity of 25VA, transforming 240/480 Volts to 12/24 Volts

**OFFICIAL QUOTE** 

#### **PRODUCT SPECIFICATIONS**

| Weight                     | 2.3 lbs                                                                                               |
|----------------------------|-------------------------------------------------------------------------------------------------------|
| Phases                     | 1                                                                                                     |
| Connection                 | <u>1Ph-CT-DD-SD</u>                                                                                   |
| Primary Voltage            | 240/480                                                                                               |
| Primary Max Current        | <u>0.1A</u>                                                                                           |
| Primary Markings           | <u>H1-H2-H3-H4</u>                                                                                    |
| Primary Terminals          | <u>Terminals</u>                                                                                      |
| Secondary Voltage          | <u>12/24</u>                                                                                          |
| Secondary Max Current      | <u>2.08A</u>                                                                                          |
| Secondary Markings         | <u>X1-X2-X3-X4</u>                                                                                    |
| Secondary Terminals        | <u>Terminals</u>                                                                                      |
| Primary Taps               | N/A                                                                                                   |
| Conductor Material         | <u>Copper</u>                                                                                         |
| Temperatue Rise            | <u>80°C</u>                                                                                           |
| Insuation Class            | <u>130°C (Class B)</u>                                                                                |
| BIL (Insulation) Level     | <u>10kV</u>                                                                                           |
| Efficiency (@35% Load) %   | <u>N/A</u>                                                                                            |
| Impedance Range            | <u>5.0 - 7.0%</u>                                                                                     |
| Sound (db)                 | <u>40</u>                                                                                             |
| Enclosure Type             | Core & Coil                                                                                           |
| Enclosure Size             | See Core & Coil Chart                                                                                 |
| Finish/Colour              | N/A                                                                                                   |
| Standards & Certifications | <u>CSA Certified File No. LR34493, UL Listed File No. E110286, ISO 9001:2015</u><br><u>Registered</u> |