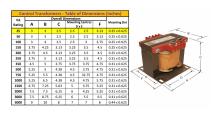

#### SCHEMATIC/DIAGRAM AND DIMENSION PICTURES

Single Phase Control Transformer with a capacity of 25VA, transforming 240/480 Volts to 12/24 Volts