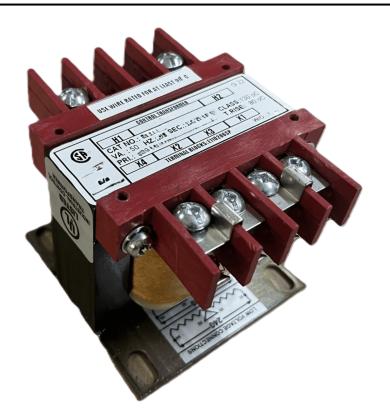

# 25VA 240/480 VOLTS TO 12/24 VOLTS SINGLE PHASE CONTROL TRANSFORMER

\$107.38 CAD

Single Phase Control Transformer with a capacity of 25VA, transforming 240/480 Volts to 12/24 Volts

SKU: CS25L-Z

**Categories:** Control Transformers

#### PRODUCT SPECIFICATIONS

| PRODUCT SPECIFICATIONS     |                                                                                      |
|----------------------------|--------------------------------------------------------------------------------------|
| Weight                     | 2.3 lbs                                                                              |
| Phases                     | 1                                                                                    |
| Connection                 | 1Ph-CT-DD-SD                                                                         |
| Primary Voltage            | 240/480                                                                              |
| Primary Max Current        | <u>0.1A</u>                                                                          |
| Primary Markings           | <u>H1-H2-H3-H4</u>                                                                   |
| Primary Terminals          | <u>Terminals</u>                                                                     |
| Secondary Voltage          | 12/24                                                                                |
| Secondary Max Current      | 2.08A                                                                                |
| Secondary Markings         | <u>X1-X2-X3-X4</u>                                                                   |
| Secondary Terminals        | <u>Terminals</u>                                                                     |
| Primary Taps               | N/A                                                                                  |
| Conductor Material         | <u>Copper</u>                                                                        |
| Temperatue Rise            | 80°C                                                                                 |
| Insuation Class            | 130°C (Class B)                                                                      |
| BIL (Insulation) Level     | 10kV                                                                                 |
| Efficiency (@35% Load) %   | N/A                                                                                  |
| Impedance Range            | <u>5.0 - 7.0%</u>                                                                    |
| Sound (db)                 | 40                                                                                   |
| Enclosure Type             | Core & Coil                                                                          |
| Enclosure Size             | See Core & Coil Chart                                                                |
| Finish/Colour              | N/A                                                                                  |
| Standards & Certifications | CSA Certified File No. LR34493, UL Listed File No. E110286, ISO 9001:2015 Registered |