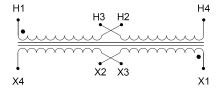

#### SCHEMATIC/DIAGRAM AND DIMENSION PICTURES

Single Phase Control Transformer with a capacity of 25VA, transforming 240/480 Volts to 12/24 Volts

#### PRODUCT SPECIFICATIONS

| PRODUCT SPECIFICATIONS     |                                                                                      |
|----------------------------|--------------------------------------------------------------------------------------|
| Weight                     | 2.3 lbs                                                                              |
| Phases                     | 1                                                                                    |
| Connection                 | 1Ph-CT-DD-SD                                                                         |
| Primary Voltage            | 240/480                                                                              |
| Primary Max Current        | <u>0.1A</u>                                                                          |
| Primary Markings           | <u>H1-H2-H3-H4</u>                                                                   |
| Primary Terminals          | <u>Terminals</u>                                                                     |
| Secondary Voltage          | 12/24                                                                                |
| Secondary Max Current      | 2.08A                                                                                |
| Secondary Markings         | <u>X1-X2-X3-X4</u>                                                                   |
| Secondary Terminals        | <u>Terminals</u>                                                                     |
| Primary Taps               | N/A                                                                                  |
| Conductor Material         | <u>Copper</u>                                                                        |
| Temperatue Rise            | 80°C                                                                                 |
| Insuation Class            | 130°C (Class B)                                                                      |
| BIL (Insulation) Level     | 10kV                                                                                 |
| Efficiency (@35% Load) %   | N/A                                                                                  |
| Impedance Range            | <u>5.0 - 7.0%</u>                                                                    |
| Sound (db)                 | 40                                                                                   |
| Enclosure Type             | Core & Coil                                                                          |
| Enclosure Size             | See Core & Coil Chart                                                                |
| Finish/Colour              | N/A                                                                                  |
| Standards & Certifications | CSA Certified File No. LR34493, UL Listed File No. E110286, ISO 9001:2015 Registered |