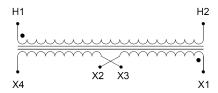

#### SCHEMATIC/DIAGRAM AND DIMENSION PICTURES

Single Phase Control Transformer with a capacity of 250VA, transforming 277 Volts to 120/240 Volts

## **PRODUCT SPECIFICATIONS**

| Weight                     | 10 lbs                                                                               |
|----------------------------|--------------------------------------------------------------------------------------|
| Phases                     | 1                                                                                    |
| Connection                 | 1Ph-CT-SD-SD                                                                         |
| Primary Voltage            | 120/240                                                                              |
| Primary Max Current        | 0.9A                                                                                 |
| Primary Markings           | <u>H1-H2</u>                                                                         |
| Primary Terminals          | <u>Leads</u>                                                                         |
| Secondary Voltage          | 120/240                                                                              |
| Secondary Max Current      | 2.08A                                                                                |
| Secondary Markings         | <u>X1-X2-X3-X4</u>                                                                   |
| Secondary Terminals        | <u>Leads</u>                                                                         |
| Primary Taps               | N/A                                                                                  |
| Conductor Material         | Copper                                                                               |
| Temperatue Rise            | 80°C                                                                                 |
| Insuation Class            | 130°C (Class B)                                                                      |
| BIL (Insulation) Level     | <u>10kV</u>                                                                          |
| Efficiency (@35% Load) %   | N/A                                                                                  |
| Impedance Range            | <u>5.0 - 7.0%</u>                                                                    |
| Sound (db)                 | 40                                                                                   |
| Enclosure Type             | Type-1 Indoor                                                                        |
| Enclosure Size             | See Enclosure Chart                                                                  |
| Finish/Colour              | Semigloss - Black                                                                    |
| Standards & Certifications | CSA Certified File No. LR34493, UL Listed File No. E110286, ISO 9001:2015 Registered |