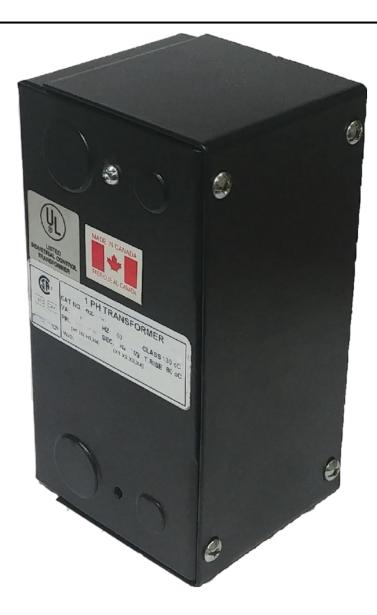

# 250VA 277 VOLTS TO 120/240 VOLTS SINGLE PHASE CONTROL TRANSFORMER

\$171.39 USD

Single Phase Control Transformer with a capacity of 250VA, transforming 277 Volts to 120/240 Volts

SKU: CE250D-K

**Categories:** Control Transformers

#### SCHEMATIC/DIAGRAM AND DIMENSION PICTURES

Single Phase Control Transformer with a capacity of 250VA, transforming 277 Volts to 120/240 Volts