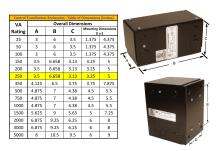

#### SCHEMATIC/DIAGRAM AND DIMENSION PICTURES

Single Phase Control Transformer with a capacity of 250VA, transforming 277 Volts to 120/240 Volts

## 250VA 277 VOLTS TO 120/240 VOLTS SINGLE PHASE CONTROL TRANSFORMER

| VA                   | <u>250</u>        |
|----------------------|-------------------|
| Country/Manufacturer | <u>Canada/RPM</u> |