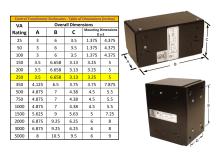

#### SCHEMATIC/DIAGRAM AND DIMENSION PICTURES

Single Phase Control Transformer with a capacity of 250VA, transforming 277 Volts to 120/240 Volts

## 250VA 277 VOLTS TO 120/240 VOLTS SINGLE PHASE CONTROL TRANSFORMER

| VA                   | 250        |
|----------------------|------------|
| Country/Manufacturer | Canada/RPM |