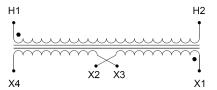

#### SCHEMATIC/DIAGRAM AND DIMENSION PICTURES

Single Phase Control Transformer with a capacity of 250VA, transforming 277 Volts to 120/240 Volts

## **PRODUCT SPECIFICATIONS**

| Weight                     | 10 lbs                                                                                |
|----------------------------|---------------------------------------------------------------------------------------|
| Phases                     | 1                                                                                     |
| Connection                 | 1Ph-CT-SD-SD                                                                          |
| Primary Voltage            | 120/240                                                                               |
| Primary Max Current        | 0.9A                                                                                  |
| Primary Markings           | H1-H2                                                                                 |
| Primary Terminals          | Leads                                                                                 |
| Secondary Voltage          | 120/240                                                                               |
| Secondary Max Current      | 2.08A                                                                                 |
| Secondary Markings         | <u>X1-X2-X3-X4</u>                                                                    |
| Secondary Terminals        | Leads                                                                                 |
| Primary Taps               | N/A                                                                                   |
| Conductor Material         | Copper                                                                                |
| Temperatue Rise            | 80°C                                                                                  |
| Insuation Class            | 130°C (Class B)                                                                       |
| BIL (Insulation) Level     | <u>10kV</u>                                                                           |
| Efficiency (@35% Load) %   | N/A                                                                                   |
| Impedance Range            | <u>5.0 - 7.0%</u>                                                                     |
| Sound (db)                 | 40                                                                                    |
| Enclosure Type             | Type-1 Indoor                                                                         |
| Enclosure Size             | See Enclosure Chart                                                                   |
| Finish/Colour              | Semigloss - Black                                                                     |
| Standards & Certifications | CSA Certified File No. LR34493, UL Listed File No. E110286, ISO 9001:2015  Registered |