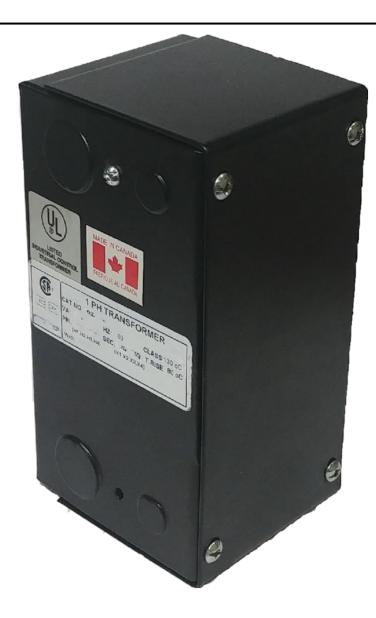

# 250VA 277 VOLTS TO 120/240 VOLTS SINGLE PHASE CONTROL TRANSFORMER

\$234.78 CAD

Single Phase Control Transformer with a capacity of 250VA, transforming 277 Volts to 120/240 Volts

**SKU**: CE250D-K

**Categories:** Control Transformers

#### SCHEMATIC/DIAGRAM AND DIMENSION PICTURES

Single Phase Control Transformer with a capacity of 250VA, transforming 277 Volts to 120/240 Volts