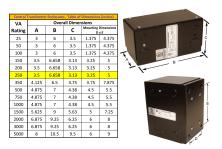

#### SCHEMATIC/DIAGRAM AND DIMENSION PICTURES

Single Phase Control Transformer with a capacity of 250VA, transforming 277 Volts to 120/240 Volts