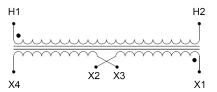

#### SCHEMATIC/DIAGRAM AND DIMENSION PICTURES

Single Phase Control Transformer with a capacity of 250VA, transforming 277 Volts to 120/240 Volts

## **PRODUCT SPECIFICATIONS**

| Weight                     | 10 lbs                                                                               |
|----------------------------|--------------------------------------------------------------------------------------|
| Phases                     | 1                                                                                    |
| Connection                 | 1Ph-CT-SD-SD                                                                         |
| Primary Voltage            | 120/240                                                                              |
| Primary Max Current        | 0.9A                                                                                 |
| Primary Markings           | <u>H1-H2</u>                                                                         |
| Primary Terminals          | <u>Leads</u>                                                                         |
| Secondary Voltage          | 120/240                                                                              |
| Secondary Max Current      | 2.08A                                                                                |
| Secondary Markings         | <u>X1-X2-X3-X4</u>                                                                   |
| Secondary Terminals        | <u>Leads</u>                                                                         |
| Primary Taps               | N/A                                                                                  |
| Conductor Material         | Copper                                                                               |
| Temperatue Rise            | 80°C                                                                                 |
| Insuation Class            | 130°C (Class B)                                                                      |
| BIL (Insulation) Level     | <u>10kV</u>                                                                          |
| Efficiency (@35% Load) %   | N/A                                                                                  |
| Impedance Range            | <u>5.0 - 7.0%</u>                                                                    |
| Sound (db)                 | 40                                                                                   |
| Enclosure Type             | Type-1 Indoor                                                                        |
| Enclosure Size             | See Enclosure Chart                                                                  |
| Finish/Colour              | Semigloss - Black                                                                    |
| Standards & Certifications | CSA Certified File No. LR34493, UL Listed File No. E110286, ISO 9001:2015 Registered |