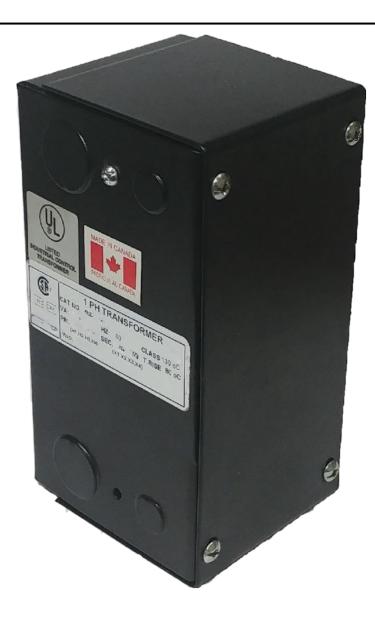

# 250VA 277 VOLTS TO 120/240 VOLTS SINGLE PHASE CONTROL TRANSFORMER

\$171.39 USD

Single Phase Control Transformer with a capacity of 250VA, transforming 277 Volts to 120/240 Volts

SKU: CE250D-K

**Categories:** Control Transformers

#### SCHEMATIC/DIAGRAM AND DIMENSION PICTURES

Single Phase Control Transformer with a capacity of 250VA, transforming 277 Volts to 120/240 Volts

## 250VA 277 VOLTS TO 120/240 VOLTS SINGLE PHASE CONTROL TRANSFORMER

| VA                   | 250        |
|----------------------|------------|
| Country/Manufacturer | Canada/RPM |