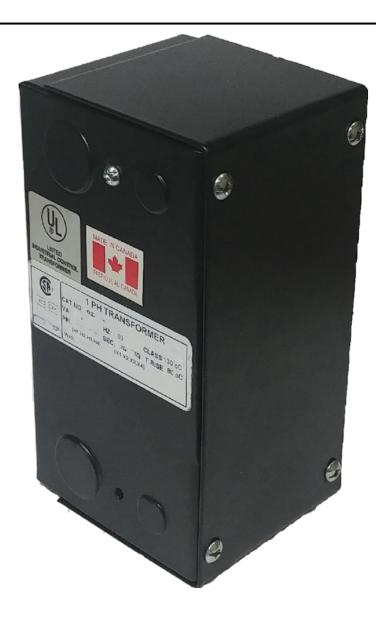

# 250VA 277 VOLTS TO 120/240 VOLTS SINGLE PHASE CONTROL TRANSFORMER

\$171.39 USD

Single Phase Control Transformer with a capacity of 250VA, transforming 277 Volts to 120/240 Volts

SKU: CE250D-K

**Categories:** Control Transformers

#### SCHEMATIC/DIAGRAM AND DIMENSION PICTURES

Single Phase Control Transformer with a capacity of 250VA, transforming 277 Volts to 120/240 Volts