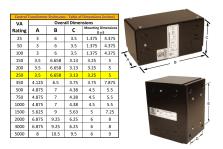

#### SCHEMATIC/DIAGRAM AND DIMENSION PICTURES

Single Phase Control Transformer with a capacity of 250VA, transforming 277 Volts to 120/240 Volts

## 250VA 277 VOLTS TO 120/240 VOLTS SINGLE PHASE CONTROL TRANSFORMER

| VA                   | 250        |
|----------------------|------------|
| Country/Manufacturer | Canada/RPM |