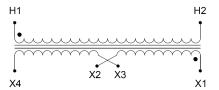

#### SCHEMATIC/DIAGRAM AND DIMENSION PICTURES

Single Phase Control Transformer with a capacity of 250VA, transforming 277 Volts to 120/240 Volts

## **PRODUCT SPECIFICATIONS**

| Weight                     | 10 lbs                                                                               |
|----------------------------|--------------------------------------------------------------------------------------|
| Phases                     | 1                                                                                    |
| Connection                 | 1Ph-CT-SD-SD                                                                         |
| Primary Voltage            | 120/240                                                                              |
| Primary Max Current        | 0.9A                                                                                 |
| Primary Markings           | <u>H1-H2</u>                                                                         |
| Primary Terminals          | <u>Leads</u>                                                                         |
| Secondary Voltage          | 120/240                                                                              |
| Secondary Max Current      | 2.08A                                                                                |
| Secondary Markings         | <u>X1-X2-X3-X4</u>                                                                   |
| Secondary Terminals        | <u>Leads</u>                                                                         |
| Primary Taps               | N/A                                                                                  |
| Conductor Material         | Copper                                                                               |
| Temperatue Rise            | 80°C                                                                                 |
| Insuation Class            | 130°C (Class B)                                                                      |
| BIL (Insulation) Level     | <u>10kV</u>                                                                          |
| Efficiency (@35% Load) %   | N/A                                                                                  |
| Impedance Range            | <u>5.0 - 7.0%</u>                                                                    |
| Sound (db)                 | 40                                                                                   |
| Enclosure Type             | Type-1 Indoor                                                                        |
| Enclosure Size             | See Enclosure Chart                                                                  |
| Finish/Colour              | Semigloss - Black                                                                    |
| Standards & Certifications | CSA Certified File No. LR34493, UL Listed File No. E110286, ISO 9001:2015 Registered |