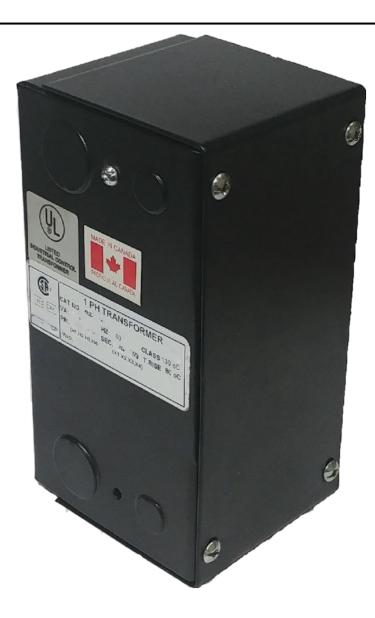

# 250VA 277 VOLTS TO 120/240 VOLTS SINGLE PHASE CONTROL TRANSFORMER

\$171.39 USD

Single Phase Control Transformer with a capacity of 250VA, transforming 277 Volts to 120/240 Volts

**SKU**: CE250D-K

**Categories:** Control Transformers

#### SCHEMATIC/DIAGRAM AND DIMENSION PICTURES

Single Phase Control Transformer with a capacity of 250VA, transforming 277 Volts to 120/240 Volts

## 250VA 277 VOLTS TO 120/240 VOLTS SINGLE PHASE CONTROL TRANSFORMER

| VA                   | 250        |
|----------------------|------------|
| Country/Manufacturer | Canada/RPM |