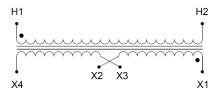

#### SCHEMATIC/DIAGRAM AND DIMENSION PICTURES

Single Phase Control Transformer with a capacity of 250VA, transforming 277 Volts to 120/240 Volts

## **PRODUCT SPECIFICATIONS**

| Weight                     | 10 lbs                                                                                |
|----------------------------|---------------------------------------------------------------------------------------|
| Phases                     | 1                                                                                     |
| Connection                 | 1Ph-CT-SD-SD                                                                          |
| Primary Voltage            | 120/240                                                                               |
| Primary Max Current        | 0.9A                                                                                  |
| Primary Markings           | H1-H2                                                                                 |
| Primary Terminals          | Leads                                                                                 |
| Secondary Voltage          | 120/240                                                                               |
| Secondary Max Current      | 2.08A                                                                                 |
| Secondary Markings         | <u>X1-X2-X3-X4</u>                                                                    |
| Secondary Terminals        | Leads                                                                                 |
| Primary Taps               | N/A                                                                                   |
| Conductor Material         | Copper                                                                                |
| Temperatue Rise            | 80°C                                                                                  |
| Insuation Class            | 130°C (Class B)                                                                       |
| BIL (Insulation) Level     | <u>10kV</u>                                                                           |
| Efficiency (@35% Load) %   | N/A                                                                                   |
| Impedance Range            | <u>5.0 - 7.0%</u>                                                                     |
| Sound (db)                 | 40                                                                                    |
| Enclosure Type             | Type-1 Indoor                                                                         |
| Enclosure Size             | See Enclosure Chart                                                                   |
| Finish/Colour              | Semigloss - Black                                                                     |
| Standards & Certifications | CSA Certified File No. LR34493, UL Listed File No. E110286, ISO 9001:2015  Registered |