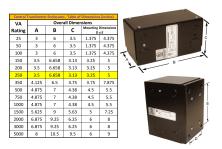

#### SCHEMATIC/DIAGRAM AND DIMENSION PICTURES

Single Phase Control Transformer with a capacity of 250VA, transforming 277 Volts to 120/240 Volts

## **PRODUCT SPECIFICATIONS**

| Weight                     | 10 lbs                                                                                |
|----------------------------|---------------------------------------------------------------------------------------|
| Phases                     | 1                                                                                     |
| Connection                 | 1Ph-CT-SD-SD                                                                          |
| Primary Voltage            | 120/240                                                                               |
| Primary Max Current        | 0.9A                                                                                  |
| Primary Markings           | H1-H2                                                                                 |
| Primary Terminals          | Leads                                                                                 |
| Secondary Voltage          | 120/240                                                                               |
| Secondary Max Current      | 2.08A                                                                                 |
| Secondary Markings         | <u>X1-X2-X3-X4</u>                                                                    |
| Secondary Terminals        | Leads                                                                                 |
| Primary Taps               | N/A                                                                                   |
| Conductor Material         | Copper                                                                                |
| Temperatue Rise            | 80°C                                                                                  |
| Insuation Class            | 130°C (Class B)                                                                       |
| BIL (Insulation) Level     | <u>10kV</u>                                                                           |
| Efficiency (@35% Load) %   | N/A                                                                                   |
| Impedance Range            | <u>5.0 - 7.0%</u>                                                                     |
| Sound (db)                 | 40                                                                                    |
| Enclosure Type             | Type-1 Indoor                                                                         |
| Enclosure Size             | See Enclosure Chart                                                                   |
| Finish/Colour              | Semigloss - Black                                                                     |
| Standards & Certifications | CSA Certified File No. LR34493, UL Listed File No. E110286, ISO 9001:2015  Registered |