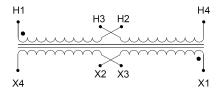

#### SCHEMATIC/DIAGRAM AND DIMENSION PICTURES

Single Phase Control Transformer with a capacity of 500VA, transforming 120/240 Volts to 240/480 Volts

### **PRODUCT SPECIFICATIONS**

| Weight                     | 40 lbs                                                                               |
|----------------------------|--------------------------------------------------------------------------------------|
| Phases                     | 1                                                                                    |
| Connection                 | 1Ph-CT-DD-SU                                                                         |
| Primary Voltage            | 120/240                                                                              |
| Primary Max Current        | 4.17A                                                                                |
| Primary Markings           | <u>X1-X2-X3-X4</u>                                                                   |
| Primary Terminals          | <u>Terminals</u>                                                                     |
| Secondary Voltage          | 240/480                                                                              |
| Secondary Max Current      | 2.08A                                                                                |
| Secondary Markings         | <u>H1-H2-H3-H4</u>                                                                   |
| Secondary Terminals        | <u>Terminals</u>                                                                     |
| Primary Taps               | N/A                                                                                  |
| Conductor Material         | Copper                                                                               |
| Temperatue Rise            | <u>115°C</u>                                                                         |
| Insuation Class            | 180°C (Class F)                                                                      |
| BIL (Insulation) Level     | <u>10kV</u>                                                                          |
| Efficiency (@35% Load) %   | N/A                                                                                  |
| Impedance Range            | <u>5.0 - 7.0%</u>                                                                    |
| Sound (db)                 | 40                                                                                   |
| Enclosure Type             | Core & Coil                                                                          |
| Enclosure Size             | See Core & Coil Chart                                                                |
| Finish/Colour              | N/A                                                                                  |
| Standards & Certifications | CSA Certified File No. LR34493, UL Listed File No. E110286, ISO 9001:2015 Registered |