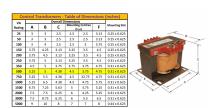

#### SCHEMATIC/DIAGRAM AND DIMENSION PICTURES

Single Phase Control Transformer with a capacity of 500VA, transforming 120/240 Volts to 240/480 Volts