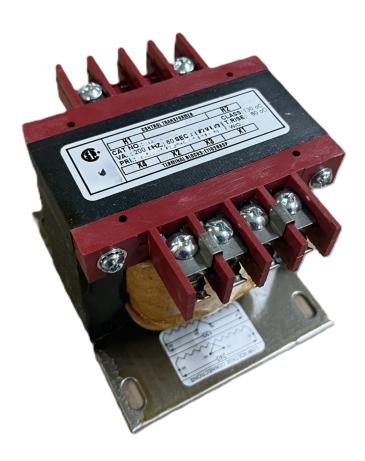

### CS250J-A

## **CS250J-A**

### **PRODUCT SPECIFICATIONS**

| Weight                | 10 lbs           |
|-----------------------|------------------|
| Phases                | 1                |
| VA                    | 250              |
| Connection            | 1Ph-CT-SS-SU     |
| Primary Voltage       | 600              |
| Primary Max Current   | <u>0.42A</u>     |
| Primary Markings      | <u>H1-H2</u>     |
| Primary Terminals     | <u>Terminals</u> |
| Secondary Voltage     | 120              |
| Secondary Max Current | 2.08A            |

### CS250J-A

| Secondary Markings         | <u>X1-X2</u>                                                                         |
|----------------------------|--------------------------------------------------------------------------------------|
| Secondary Terminals        | <u>Terminals</u>                                                                     |
| Primary Taps               | N/A                                                                                  |
| Conductor Material         | Copper                                                                               |
| Temperatue Rise            | <u>80°C</u>                                                                          |
| Insuation Class            | 130°C                                                                                |
| BIL (Insulation) Level     | <u>10kV</u>                                                                          |
| Efficiency                 | N/A                                                                                  |
| Impedance                  | <u>5.0 - 7.0%</u>                                                                    |
| Sound (db)                 | 40                                                                                   |
| Enclosure Type             | Core & Coil                                                                          |
| Enclosure                  | See Chart                                                                            |
| Standards & Certifications | CSA Certified File No. LR34493, UL Listed File No. E110286, ISO 9001:2015 Registered |
| Finish                     | N/AN/A                                                                               |