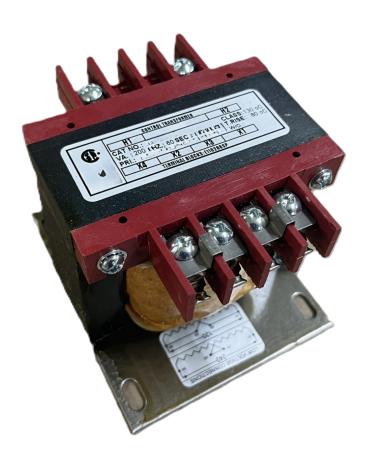

#### **OFFICIAL QUOTE**

CS250J-A

## **CS250J-A**

#### **PRODUCT SPECIFICATIONS**

| Weight                | 10 lbs           |
|-----------------------|------------------|
| Phases                | 1                |
| VA                    | 250              |
| Connection            | 1Ph-CT-SS-SU     |
| Primary Voltage       | 600              |
| Primary Max Current   | <u>0.42A</u>     |
| Primary Markings      | <u>H1-H2</u>     |
| Primary Terminals     | <u>Terminals</u> |
| Secondary Voltage     | 120              |
| Secondary Max Current | 2.08A            |

#### CS250J-A

| Secondary Markings         | <u>X1-X2</u>                                                                         |
|----------------------------|--------------------------------------------------------------------------------------|
| Secondary Terminals        | <u>Terminals</u>                                                                     |
| Primary Taps               | N/A                                                                                  |
| Conductor Material         | <u>Copper</u>                                                                        |
| Temperatue Rise            | 80°C                                                                                 |
| Insuation Class            | 130°C                                                                                |
| BIL (Insulation) Level     | <u>10kV</u>                                                                          |
| Efficiency                 | N/A                                                                                  |
| Impedance                  | <u>5.0 - 7.0%</u>                                                                    |
| Sound (db)                 | 40                                                                                   |
| Enclosure Type             | Core & Coil                                                                          |
| Enclosure                  | See Chart                                                                            |
| Standards & Certifications | CSA Certified File No. LR34493, UL Listed File No. E110286, ISO 9001:2015 Registered |
| Finish                     | N/AN/A                                                                               |