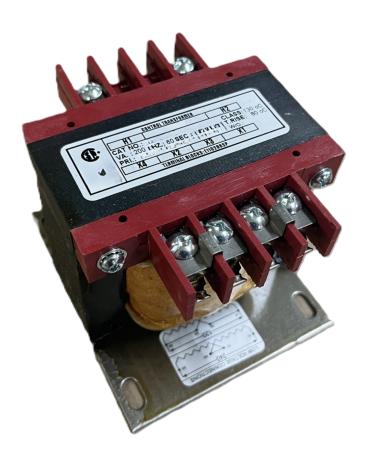

### **PRODUCT SPECIFICATIONS**

| Weight                | 10 lbs           |
|-----------------------|------------------|
| Phases                | 1                |
| VA                    | 250              |
| Connection            | 1Ph-CT-SS-SU     |
| Primary Voltage       | 600              |
| Primary Max Current   | <u>0.42A</u>     |
| Primary Markings      | <u>H1-H2</u>     |
| Primary Terminals     | <u>Terminals</u> |
| Secondary Voltage     | 120              |
| Secondary Max Current | 2.08A            |

### CS250J-A

| Secondary Markings         | <u>X1-X2</u>                                                                         |
|----------------------------|--------------------------------------------------------------------------------------|
| Secondary Terminals        | <u>Terminals</u>                                                                     |
| Primary Taps               | N/A                                                                                  |
| Conductor Material         | Copper                                                                               |
| Temperatue Rise            | <u>80°C</u>                                                                          |
| Insuation Class            | 130°C                                                                                |
| BIL (Insulation) Level     | <u>10kV</u>                                                                          |
| Efficiency                 | N/A                                                                                  |
| Impedance                  | <u>5.0 - 7.0%</u>                                                                    |
| Sound (db)                 | 40                                                                                   |
| Enclosure Type             | Core & Coil                                                                          |
| Enclosure                  | See Chart                                                                            |
| Standards & Certifications | CSA Certified File No. LR34493, UL Listed File No. E110286, ISO 9001:2015 Registered |
| Finish                     | N/AN/A                                                                               |