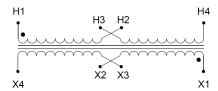

#### SCHEMATIC/DIAGRAM AND DIMENSION PICTURES

Single Phase Control Transformer with a capacity of 500VA, transforming 120/240 Volts to 240/480 Volts

#### PRODUCT SPECIFICATIONS

| PRODUCT SPECIFICATIONS     |                                                                                      |
|----------------------------|--------------------------------------------------------------------------------------|
| Weight                     | 40 lbs                                                                               |
| Phases                     | 1                                                                                    |
| Connection                 | 1Ph-CT-DD-SU                                                                         |
| Primary Voltage            | 120/240                                                                              |
| Primary Max Current        | 4.17A                                                                                |
| Primary Markings           | <u>X1-X2-X3-X4</u>                                                                   |
| Primary Terminals          | <u>Terminals</u>                                                                     |
| Secondary Voltage          | 240/480                                                                              |
| Secondary Max Current      | 2.08A                                                                                |
| Secondary Markings         | <u>H1-H2-H3-H4</u>                                                                   |
| Secondary Terminals        | <u>Terminals</u>                                                                     |
| Primary Taps               | N/A                                                                                  |
| Conductor Material         | Copper                                                                               |
| Temperatue Rise            | <u>115°C</u>                                                                         |
| Insuation Class            | 180°C (Class F)                                                                      |
| BIL (Insulation) Level     | <u>10kV</u>                                                                          |
| Efficiency (@35% Load) %   | N/A                                                                                  |
| Impedance Range            | <u>5.0 - 7.0%</u>                                                                    |
| Sound (db)                 | 40                                                                                   |
| Enclosure Type             | Core & Coil                                                                          |
| Enclosure Size             | See Core & Coil Chart                                                                |
| Finish/Colour              | N/A                                                                                  |
| Standards & Certifications | CSA Certified File No. LR34493, UL Listed File No. E110286, ISO 9001:2015 Registered |