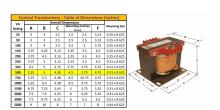

#### SCHEMATIC/DIAGRAM AND DIMENSION PICTURES

Single Phase Control Transformer with a capacity of 500VA, transforming 120/240 Volts to 240/480 Volts

#### PRODUCT SPECIFICATIONS

| PRODUCT SPECIFICATIONS     |                                                                                      |
|----------------------------|--------------------------------------------------------------------------------------|
| Weight                     | 40 lbs                                                                               |
| Phases                     | 1                                                                                    |
| Connection                 | 1Ph-CT-DD-SU                                                                         |
| Primary Voltage            | 120/240                                                                              |
| Primary Max Current        | 4.17A                                                                                |
| Primary Markings           | <u>X1-X2-X3-X4</u>                                                                   |
| Primary Terminals          | <u>Terminals</u>                                                                     |
| Secondary Voltage          | 240/480                                                                              |
| Secondary Max Current      | 2.08A                                                                                |
| Secondary Markings         | <u>H1-H2-H3-H4</u>                                                                   |
| Secondary Terminals        | <u>Terminals</u>                                                                     |
| Primary Taps               | N/A                                                                                  |
| Conductor Material         | Copper                                                                               |
| Temperatue Rise            | <u>115°C</u>                                                                         |
| Insuation Class            | 180°C (Class F)                                                                      |
| BIL (Insulation) Level     | <u>10kV</u>                                                                          |
| Efficiency (@35% Load) %   | N/A                                                                                  |
| Impedance Range            | <u>5.0 - 7.0%</u>                                                                    |
| Sound (db)                 | 40                                                                                   |
| Enclosure Type             | Core & Coil                                                                          |
| Enclosure Size             | See Core & Coil Chart                                                                |
| Finish/Colour              | N/A                                                                                  |
| Standards & Certifications | CSA Certified File No. LR34493, UL Listed File No. E110286, ISO 9001:2015 Registered |