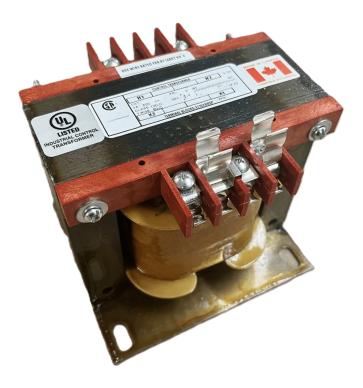

## 500VA 120/240 VOLTS TO 240/480 VOLTS SINGLE PHASE CONTROL TRANSFORMER

\$239.15 USD

Single Phase Control Transformer with a capacity of 500VA, transforming 120/240 Volts to 240/480 Volts

SKU: CS500K-L

**Categories:** Control Transformers

# 500VA 120/240 VOLTS TO 240/480 VOLTS SINGLE PHASE CONTROL TRANSFORMER

# 500VA 120/240 VOLTS TO 240/480 VOLTS SINGLE PHASE CONTROL TRANSFORMER

| VA                   |                   |
|----------------------|-------------------|
| Country/Manufacturer | <u>Canada/RPM</u> |