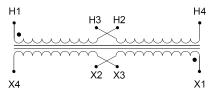

#### SCHEMATIC/DIAGRAM AND DIMENSION PICTURES

Single Phase Control Transformer with a capacity of 500VA, transforming 120/240 Volts to 240/480 Volts

#### PRODUCT SPECIFICATIONS

| PRODUCT SPECIFICATIONS     |                                                                                      |
|----------------------------|--------------------------------------------------------------------------------------|
| Weight                     | 40 lbs                                                                               |
| Phases                     | 1                                                                                    |
| Connection                 | 1Ph-CT-DD-SU                                                                         |
| Primary Voltage            | 120/240                                                                              |
| Primary Max Current        | 4.17A                                                                                |
| Primary Markings           | <u>X1-X2-X3-X4</u>                                                                   |
| Primary Terminals          | <u>Terminals</u>                                                                     |
| Secondary Voltage          | 240/480                                                                              |
| Secondary Max Current      | 2.08A                                                                                |
| Secondary Markings         | <u>H1-H2-H3-H4</u>                                                                   |
| Secondary Terminals        | <u>Terminals</u>                                                                     |
| Primary Taps               | N/A                                                                                  |
| Conductor Material         | Copper                                                                               |
| Temperatue Rise            | <u>115°C</u>                                                                         |
| Insuation Class            | 180°C (Class F)                                                                      |
| BIL (Insulation) Level     | <u>10kV</u>                                                                          |
| Efficiency (@35% Load) %   | N/A                                                                                  |
| Impedance Range            | <u>5.0 - 7.0%</u>                                                                    |
| Sound (db)                 | 40                                                                                   |
| Enclosure Type             | Core & Coil                                                                          |
| Enclosure Size             | See Core & Coil Chart                                                                |
| Finish/Colour              | N/A                                                                                  |
| Standards & Certifications | CSA Certified File No. LR34493, UL Listed File No. E110286, ISO 9001:2015 Registered |