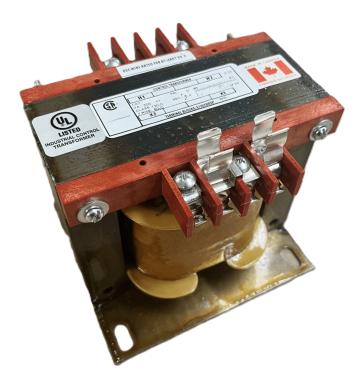

### 500VA 120/240 VOLTS TO 240/480 VOLTS SINGLE PHASE CONTROL TRANSFORMER

\$239.15 USD

Single Phase Control Transformer with a capacity of 500VA, transforming 120/240 Volts to 240/480 Volts

**SKU:** CS500K-L

#### SCHEMATIC/DIAGRAM AND DIMENSION PICTURES

Single Phase Control Transformer with a capacity of 500VA, transforming 120/240 Volts to 240/480 Volts