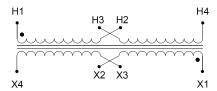

#### SCHEMATIC/DIAGRAM AND DIMENSION PICTURES

Single Phase Control Transformer with a capacity of 500VA, transforming 120/240 Volts to 240/480 Volts

### **PRODUCT SPECIFICATIONS**

| PRODUCT SPECIFICATIONS     |                                                                                      |
|----------------------------|--------------------------------------------------------------------------------------|
| Weight                     | 40 lbs                                                                               |
| Phases                     | 1                                                                                    |
| Connection                 | 1Ph-CT-DD-SU                                                                         |
| Primary Voltage            | 120/240                                                                              |
| Primary Max Current        | 4.17A                                                                                |
| Primary Markings           | X1-X2-X3-X4                                                                          |
| Primary Terminals          | <u>Terminals</u>                                                                     |
| Secondary Voltage          | 240/480                                                                              |
| Secondary Max Current      | 2.08A                                                                                |
| Secondary Markings         | H1-H2-H3-H4                                                                          |
| Secondary Terminals        | <u>Terminals</u>                                                                     |
| Primary Taps               | N/A                                                                                  |
| Conductor Material         | Copper                                                                               |
| Temperatue Rise            | <u>115°C</u>                                                                         |
| Insuation Class            | 180°C (Class F)                                                                      |
| BIL (Insulation) Level     | <u>10kV</u>                                                                          |
| Efficiency (@35% Load) %   | N/A                                                                                  |
| Impedance Range            | <u>5.0 – 7.0%</u>                                                                    |
| Sound (db)                 | 40                                                                                   |
| Enclosure Type             | Core & Coil                                                                          |
| Enclosure Size             | See Core & Coil Chart                                                                |
| Finish/Colour              | N/A                                                                                  |
| Standards & Certifications | CSA Certified File No. LR34493, UL Listed File No. E110286, ISO 9001:2015 Registered |