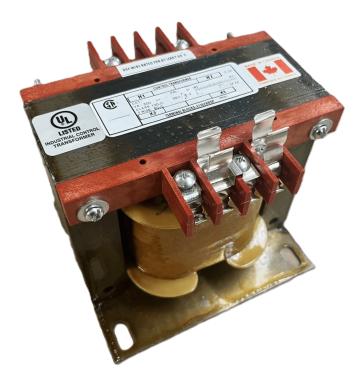

## 500VA 120/240 VOLTS TO 240/480 VOLTS SINGLE PHASE CONTROL TRANSFORMER

\$327.60 CAD

Single Phase Control Transformer with a capacity of 500VA, transforming 120/240 Volts to 240/480 Volts

**SKU:** CS500K-L

# 500VA 120/240 VOLTS TO 240/480 VOLTS SINGLE PHASE CONTROL TRANSFORMER