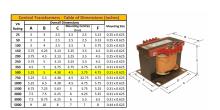

#### SCHEMATIC/DIAGRAM AND DIMENSION PICTURES

Single Phase Control Transformer with a capacity of 500VA, transforming 120/240 Volts to 240/480 Volts