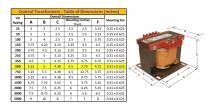

#### SCHEMATIC/DIAGRAM AND DIMENSION PICTURES

Single Phase Control Transformer with a capacity of 500VA, transforming 120/240 Volts to 240/480 Volts

### **PRODUCT SPECIFICATIONS**

| PRODUCT SPECIFICATIONS     |                                                                                      |
|----------------------------|--------------------------------------------------------------------------------------|
| Weight                     | 40 lbs                                                                               |
| Phases                     | 1                                                                                    |
| Connection                 | 1Ph-CT-DD-SU                                                                         |
| Primary Voltage            | 120/240                                                                              |
| Primary Max Current        | 4.17A                                                                                |
| Primary Markings           | X1-X2-X3-X4                                                                          |
| Primary Terminals          | <u>Terminals</u>                                                                     |
| Secondary Voltage          | 240/480                                                                              |
| Secondary Max Current      | 2.08A                                                                                |
| Secondary Markings         | H1-H2-H3-H4                                                                          |
| Secondary Terminals        | <u>Terminals</u>                                                                     |
| Primary Taps               | N/A                                                                                  |
| Conductor Material         | Copper                                                                               |
| Temperatue Rise            | <u>115°C</u>                                                                         |
| Insuation Class            | 180°C (Class F)                                                                      |
| BIL (Insulation) Level     | <u>10kV</u>                                                                          |
| Efficiency (@35% Load) %   | N/A                                                                                  |
| Impedance Range            | <u>5.0 – 7.0%</u>                                                                    |
| Sound (db)                 | 40                                                                                   |
| Enclosure Type             | Core & Coil                                                                          |
| Enclosure Size             | See Core & Coil Chart                                                                |
| Finish/Colour              | N/A                                                                                  |
| Standards & Certifications | CSA Certified File No. LR34493, UL Listed File No. E110286, ISO 9001:2015 Registered |