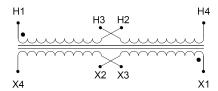

#### SCHEMATIC/DIAGRAM AND DIMENSION PICTURES

Single Phase Control Transformer with a capacity of 500VA, transforming 120/240 Volts to 240/480 Volts

### **PRODUCT SPECIFICATIONS**

| PRODUCT SPECIFICATIONS     |                                                                                      |
|----------------------------|--------------------------------------------------------------------------------------|
| Weight                     | 40 lbs                                                                               |
| Phases                     | 1                                                                                    |
| Connection                 | 1Ph-CT-DD-SU                                                                         |
| Primary Voltage            | 120/240                                                                              |
| Primary Max Current        | 4.17A                                                                                |
| Primary Markings           | X1-X2-X3-X4                                                                          |
| Primary Terminals          | <u>Terminals</u>                                                                     |
| Secondary Voltage          | 240/480                                                                              |
| Secondary Max Current      | 2.08A                                                                                |
| Secondary Markings         | H1-H2-H3-H4                                                                          |
| Secondary Terminals        | <u>Terminals</u>                                                                     |
| Primary Taps               | N/A                                                                                  |
| Conductor Material         | Copper                                                                               |
| Temperatue Rise            | <u>115°C</u>                                                                         |
| Insuation Class            | 180°C (Class F)                                                                      |
| BIL (Insulation) Level     | <u>10kV</u>                                                                          |
| Efficiency (@35% Load) %   | N/A                                                                                  |
| Impedance Range            | <u>5.0 – 7.0%</u>                                                                    |
| Sound (db)                 | 40                                                                                   |
| Enclosure Type             | Core & Coil                                                                          |
| Enclosure Size             | See Core & Coil Chart                                                                |
| Finish/Colour              | N/A                                                                                  |
| Standards & Certifications | CSA Certified File No. LR34493, UL Listed File No. E110286, ISO 9001:2015 Registered |