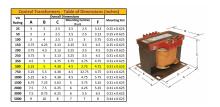

#### SCHEMATIC/DIAGRAM AND DIMENSION PICTURES

Single Phase Control Transformer with a capacity of 500VA, transforming 120/240 Volts to 240/480 Volts

### **PRODUCT SPECIFICATIONS**

| Weight                     | 40 lbs                                                                               |
|----------------------------|--------------------------------------------------------------------------------------|
| Phases                     | 1                                                                                    |
| Connection                 | 1Ph-CT-DD-SU                                                                         |
| Primary Voltage            | 120/240                                                                              |
| Primary Max Current        | 4.17A                                                                                |
| Primary Markings           | <u>X1-X2-X3-X4</u>                                                                   |
| Primary Terminals          | <u>Terminals</u>                                                                     |
| Secondary Voltage          | 240/480                                                                              |
| Secondary Max Current      | 2.08A                                                                                |
| Secondary Markings         | <u>H1-H2-H3-H4</u>                                                                   |
| Secondary Terminals        | <u>Terminals</u>                                                                     |
| Primary Taps               | N/A                                                                                  |
| Conductor Material         | Copper                                                                               |
| Temperatue Rise            | <u>115°C</u>                                                                         |
| Insuation Class            | 180°C (Class F)                                                                      |
| BIL (Insulation) Level     | <u>10kV</u>                                                                          |
| Efficiency (@35% Load) %   | N/A                                                                                  |
| Impedance Range            | <u>5.0 - 7.0%</u>                                                                    |
| Sound (db)                 | 40                                                                                   |
| Enclosure Type             | Core & Coil                                                                          |
| Enclosure Size             | See Core & Coil Chart                                                                |
| Finish/Colour              | N/A                                                                                  |
| Standards & Certifications | CSA Certified File No. LR34493, UL Listed File No. E110286, ISO 9001:2015 Registered |