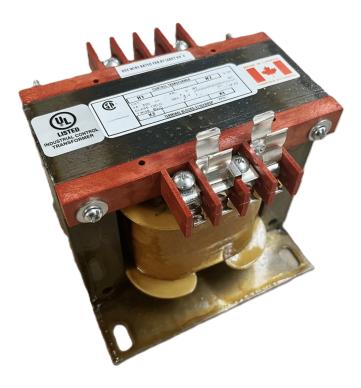

## 500VA 120/240 VOLTS TO 240/480 VOLTS SINGLE PHASE CONTROL TRANSFORMER

\$327.60 CAD

Single Phase Control Transformer with a capacity of 500VA, transforming 120/240 Volts to 240/480 Volts

**SKU:** CS500K-L

#### SCHEMATIC/DIAGRAM AND DIMENSION PICTURES

Single Phase Control Transformer with a capacity of 500VA, transforming 120/240 Volts to 240/480 Volts