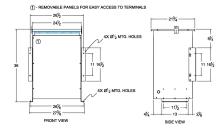

## SCHEMATIC/DIAGRAM AND DIMENSION PICTURES

Single Phase Isolation Transformer with a capacity of 75kVA, transforming 600 Volts to 380 Volts

**OFFICIAL QUOTE** 