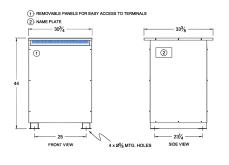

#### SCHEMATIC/DIAGRAM AND DIMENSION PICTURES

Three Phase Autotransformer with a capacity of 2000kVA, transforming 575Y Volts to 600Y Volts