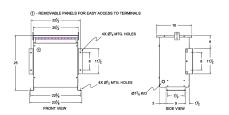

#### **SCHEMATIC/DIAGRAM AND DIMENSION PICTURES**

Three Phase Isolation Transformer with a capacity of 15kVA, transforming 416 Volts to 440Y/254 Volts