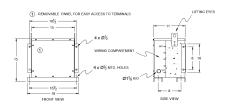

## **OFFICIAL QUOTE**

## RC15J-H/EP





# RC15J-H/EP

\$1,645.00 CAD

SKU: 939ca7d9a154

**Categories:** Encapsulated Autotransformer

# SCHEMATIC/DIAGRAM AND DIMENSION PICTURES





## **PRODUCT SPECIFICATIONS**

| Weight     | 190 lbs          |
|------------|------------------|
| Phases     | 3                |
| kVA        | <u>15</u>        |
| Connection | <u>3PhA-NT-1</u> |



## **OFFICIAL QUOTE**

## RC15J-H/EP



| Primary Voltage            | 600                                                                                  |
|----------------------------|--------------------------------------------------------------------------------------|
| Primary Max Current        | 14.4A                                                                                |
| Primary Markings           | <u>H1-H2-H3</u>                                                                      |
| Primary Terminals          | #2-14 AWG