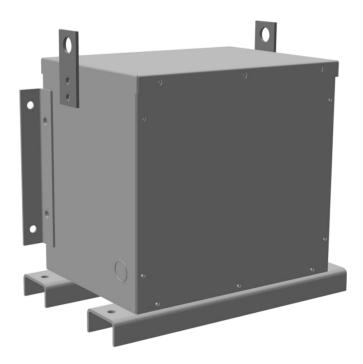

# RC15J-H/EP

\$1,645.00 CAD

SKU: 939ca7d9a154

**Categories:** Encapsulated Autotransformer

## **PRODUCT SPECIFICATIONS**

| Weight     | 190 lbs          |
|------------|------------------|
| Phases     | 3                |
| kVA        | <u>15</u>        |
| Connection | <u>3PhA-NT-1</u> |

## RC15J-H/EP

| Primary Voltage            | 600                                                                                  |
|----------------------------|--------------------------------------------------------------------------------------|
| Primary Max Current        | 14.4A                                                                                |
| Primary Markings           | <u>H1-H2-H3</u>                                                                      |
| Primary Terminals          | #2-14 AWG                                                                            |
| Secondary Voltage          | 480                                                                                  |
| Secondary Max Current      | <u>18A</u>                                                                           |
| Secondary Markings         | <u>X1-X2-X3</u>                                                                      |
| Secondary Terminals        | #2-14 AWG                                                                            |
| Primary Taps               | N/A                                                                                  |
| Conductor Material         | <u>Copper</u>                                                                        |
| Insuation Class            | 200°C                                                                                |
| BIL (Insulation) Level     | <u>10kV</u>                                                                          |
| Impedance                  | 0.5 - 1.5%                                                                           |
| Sound (db)                 | 40                                                                                   |
| Enclosure Type             | NEMA 3R Indoor                                                                       |
| Enclosure                  | E3R-3PEP-2                                                                           |
| Finish                     | Polyster Powder Coat – ANSI/ASA 61 Grey                                              |
| Standards & Certifications | CSA Certified File No. LR34493, UL Listed File No. E108255, ISO 9001:2015 Registered |