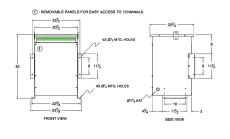

#### **SCHEMATIC/DIAGRAM AND DIMENSION PICTURES**

Three Phase Autotransformer with a capacity of 75kVA, transforming 550Y Volts to 230Y Volts