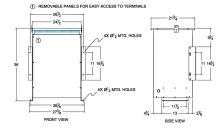

## SCHEMATIC/DIAGRAM AND DIMENSION PICTURES

Single Phase Isolation Transformer with a capacity of 75kVA, transforming 600 Volts to 400 Volts

**OFFICIAL QUOTE** 