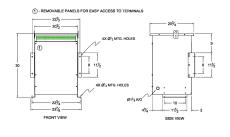

#### **SCHEMATIC/DIAGRAM AND DIMENSION PICTURES**

Three Phase Autotransformer with a capacity of 112.5kVA, transforming 220Y Volts to 347Y Volts