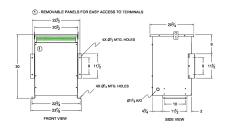

#### **SCHEMATIC/DIAGRAM AND DIMENSION PICTURES**

Three Phase Autotransformer with a capacity of 112.5kVA, transforming 220Y Volts to 347Y Volts