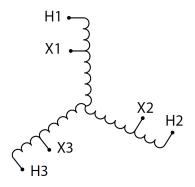

#### **SCHEMATIC/DIAGRAM AND DIMENSION PICTURES**

Three Phase Autotransformer with a capacity of 112.5kVA, transforming 220Y Volts to 347Y Volts

#### PRODUCT SPECIFICATIONS

| PRODUCT SPECIFICATIONS     |                                                                                      |
|----------------------------|--------------------------------------------------------------------------------------|
| Weight                     | 241 lbs                                                                              |
| Phases                     | <u>3</u>                                                                             |
| kVA                        | 112.5                                                                                |
| Connection                 | 3PhA-NT-1                                                                            |
| Primary Voltage            | 220                                                                                  |
| Primary Max Current        | 295.2A                                                                               |
| Primary Markings           | <u>X1-X2-X3</u>                                                                      |
| Primary Terminals          | <u>Pads</u>                                                                          |
| Secondary Voltage          | 347                                                                                  |
| Secondary Max Current      | 187.2A                                                                               |
| Secondary Markings         | H1-H2-H3                                                                             |
| Secondary Terminals        | 600MCM-2                                                                             |
| Primary Taps               | N/A                                                                                  |
| Conductor Material         | Aluminum                                                                             |
| Insulation Class           | 220°C (Class H)                                                                      |
| BIL (Insulation) Level     | <u>10kV</u>                                                                          |
| Efficiency (@35% Load) %   | N/A                                                                                  |
| Impedance Range            | 1.0 - 3.0%                                                                           |
| Sound (db)                 | <u>45</u>                                                                            |
| Enclosure Type             | NEMA 3R Indoor                                                                       |
| Enclosure Size             | E3R-6                                                                                |
| Finish/Colour              | Polyester Powder Coat - ANSI/ASA 61 Grey                                             |
| Standards & Certifications | CSA Certified File No. LR34493, UL Listed File No. E108255, ISO 9001:2015 Registered |