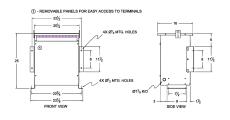

#### **SCHEMATIC/DIAGRAM AND DIMENSION PICTURES**

Three Phase Autotransformer with a capacity of 112.5kVA, transforming 416Y Volts to 347Y Volts