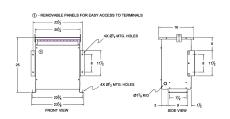

### **SCHEMATIC/DIAGRAM AND DIMENSION PICTURES**

Three Phase Autotransformer with a capacity of 112.5kVA, transforming 416Y Volts to 347Y Volts