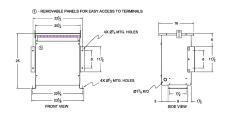

### **SCHEMATIC/DIAGRAM AND DIMENSION PICTURES**

Three Phase Autotransformer with a capacity of 112.5kVA, transforming 416Y Volts to 347Y Volts