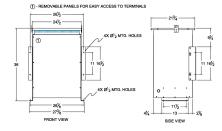

## SCHEMATIC/DIAGRAM AND DIMENSION PICTURES

Single Phase Isolation Transformer with a capacity of 75kVA, transforming 240 Volts to 415 Volts

**OFFICIAL QUOTE** 