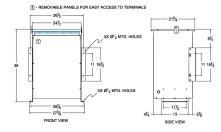

## SCHEMATIC/DIAGRAM AND DIMENSION PICTURES

Single Phase Isolation Transformer with a capacity of 75kVA, transforming 600 Volts to 415 Volts

**OFFICIAL QUOTE** 