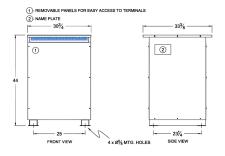

#### SCHEMATIC/DIAGRAM AND DIMENSION PICTURES

Three Phase Isolation Transformer with a capacity of 150kVA, transforming 208 Volts to 480Y/277 Volts

**OFFICIAL QUOTE** 