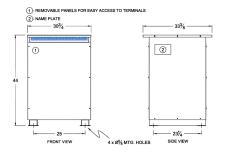

#### SCHEMATIC/DIAGRAM AND DIMENSION PICTURES

Three Phase Isolation Transformer with a capacity of 150kVA, transforming 380 Volts to 480Y/277 Volts

**OFFICIAL QUOTE** 