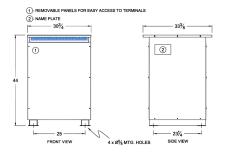

#### SCHEMATIC/DIAGRAM AND DIMENSION PICTURES

Three Phase Isolation Transformer with a capacity of 150kVA, transforming 600 Volts to 480Y/277 Volts

**OFFICIAL QUOTE** 