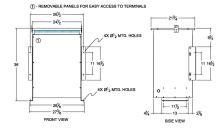

## SCHEMATIC/DIAGRAM AND DIMENSION PICTURES

Single Phase Isolation Transformer with a capacity of 75kVA, transforming 240 Volts to 416 Volts

**OFFICIAL QUOTE** 