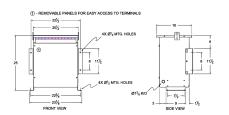

#### **SCHEMATIC/DIAGRAM AND DIMENSION PICTURES**

Three Phase Isolation Transformer with a capacity of 15kVA, transforming 416 Volts to 460Y/266 Volts