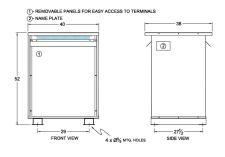

#### **SCHEMATIC/DIAGRAM AND DIMENSION PICTURES**

Three Phase Autotransformer with a capacity of 600kVA, transforming 110Y Volts to 200Y Volts