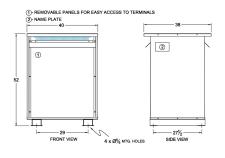

#### **SCHEMATIC/DIAGRAM AND DIMENSION PICTURES**

Three Phase Autotransformer with a capacity of 600kVA, transforming 110Y Volts to 200Y Volts