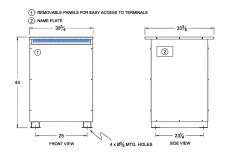

#### SCHEMATIC/DIAGRAM AND DIMENSION PICTURES

Three Phase Autotransformer with a capacity of 600kVA, transforming 240Y Volts to 200Y Volts